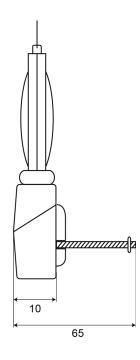

## Specifications

| Battery             | Yes                   |
|---------------------|-----------------------|
| Certification       | EN 12352 - L3         |
| Color               | Amber                 |
| Colour of lens      | Amber                 |
| Connection          | N/A                   |
| Dimensions          | 185 x 120 x 340 mm    |
| ECE R65             | No                    |
| Flash patterns      | Flash and steady burn |
| Flashes/minute      | 60-70                 |
| Length of cable (m) | N/A                   |
| Light source        | LED                   |
| Mounting            | Surface mount         |

| Number of LEDs    | 1                                                         |
|-------------------|-----------------------------------------------------------|
| Operating voltage | Battery                                                   |
| Packing           | Bulk                                                      |
| Shape             | Round                                                     |
| Specifications    | Automatic solar switch turns<br>light off during daylight |
| Supplied with     | Anti-theft bracket                                        |
| Synchronisable    | No                                                        |
| To be ordered by  | 1                                                         |
| Weight (kg)       | 0,580 Kg                                                  |