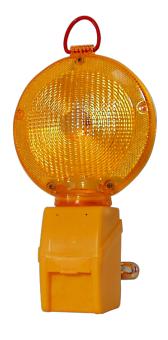

## Monolight | LED | battery operated | amber

EAN: 5414184200005

## Specifications

| Battery             | Yes                   |
|---------------------|-----------------------|
| Certification       | EN 12352 - L3         |
| Color               | Amber                 |
| Colour of lens      | Amber                 |
| Connection          | N/A                   |
| Dimensions          | 185 x 120 x 340 mm    |
| ECE R65             | No                    |
| Flash patterns      | Flash and steady burn |
| Flashes/minute      | 60-70                 |
| Length of cable (m) | N/A                   |
| Light source        | LED                   |
| Mounting            | Surface mount         |