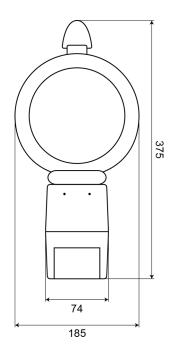

## Specifications

| Battery             | Yes                   |
|---------------------|-----------------------|
| Certification       | EN 12352 - L3         |
| Color               | Amber                 |
| Colour of lens      | Amber                 |
| Connection          | N/A                   |
| Dimensions          | 185 x 120 x 340 mm    |
| ECE R65             | No                    |
| Flash patterns      | Flash and steady burn |
| Flashes/minute      | 60-70                 |
| Length of cable (m) | N/A                   |
| Light source        | LED                   |
| Mounting            | Surface mount         |