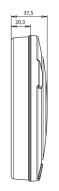

| Mounting side            | Rear - Left & right |
|--------------------------|---------------------|
| Operating voltage        | 12V - 24V           |
| Operation temperature    | -30°C / +65°C       |
| Packing                  | POS packaging       |
| Supplied with            | Mounting screws     |
| Thickness mm             | 35 mm               |
| To be ordered by         | 1                   |
| Туре                     | Rear lights         |
| Weight (kg)              | 0,421 Kg            |
| With Direction indicator | Yes                 |
| With Tail-Stop           | Yes                 |