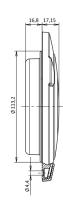

## Specifications

| Certification       | ECE                       |
|---------------------|---------------------------|
| Color               | Amber/red                 |
| Colour of lens      | Amber/red                 |
| Connection          | Open cable ends           |
| Diameter mm         | 152 mm                    |
| EMC                 | EMC R10                   |
| EMC R10             | Yes                       |
| IP-degree           | IP66+IP68                 |
| Length of cable (m) | 2 m                       |
| Light source        | LED                       |
| Mounting            | Surface or recessed mount |