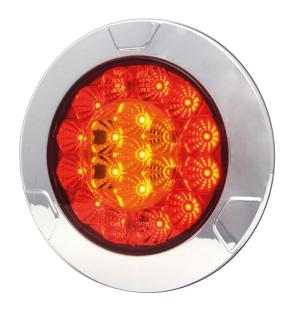

## LED rear light | round | 12-24V

EAN: 5414184003675

## Specifications

| Certification       | ECE                       |
|---------------------|---------------------------|
| Color               | Amber/red                 |
| Colour of lens      | Amber/red                 |
| Connection          | Open cable ends           |
| Diameter mm         | 152 mm                    |
| EMC                 | EMC R10                   |
| EMC R10             | Yes                       |
| IP-degree           | IP66+IP68                 |
| Length of cable (m) | 2 m                       |
| Light source        | LED                       |
| Mounting            | Surface or recessed mount |