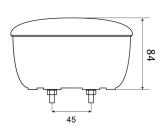

| Operating voltage        | 12V - 24V       |
|--------------------------|-----------------|
| Packing                  | POS packaging   |
| Supplied with            | Mounting screws |
| Thickness mm             | 84 mm           |
| To be ordered by         | 1               |
| Туре                     | Rear lights     |
| Weight (kg)              | 0,436 Kg        |
| With Direction indicator | Yes             |
| With Tail-Stop           | Yes             |