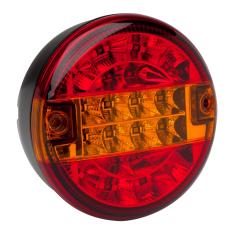

## LED rear light | left+right | 12-24V

EAN: 5414184270008

## Specifications

| Certification  | ECE                 |
|----------------|---------------------|
| Color          | Amber/red           |
| Colour of lens | Amber/red           |
| Connection     | Push-on terminals   |
| Diameter mm    | 140 mm              |
| EMC            | EMC                 |
| IP-degree      | IP67                |
| Light source   | LED                 |
| Mounting       | Surface mount       |
| Mounting side  | Rear - Left & right |

| Operating voltage        | 12V - 24V       |
|--------------------------|-----------------|
| Packing                  | POS packaging   |
| Supplied with            | Mounting screws |
| Thickness mm             | 84 mm           |
| To be ordered by         | 1               |
| Туре                     | Rear lights     |
| Weight (kg)              | 0,436 Kg        |
| With Direction indicator | Yes             |
| With Tail-Stop           | Yes             |