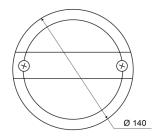

## Specifications

| Certification  | ECE                 |
|----------------|---------------------|
| Color          | Amber/red           |
| Colour of lens | Amber/red           |
| Connection     | Push-on terminals   |
| Diameter mm    | 140 mm              |
| EMC            | EMC                 |
| IP-degree      | IP67                |
| Light source   | LED                 |
| Mounting       | Surface mount       |
| Mounting side  | Rear - Left & right |