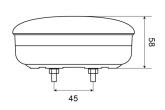

| Mounting side            | Rear - Left & right |
|--------------------------|---------------------|
| Operating voltage        | 12V - 24V           |
| Supplied with            | Mounting screws     |
| Thickness mm             | 58 mm               |
| To be ordered by         | 1                   |
| Туре                     | Rear lights         |
| Weight (kg)              | 0,412 Kg            |
| With Direction indicator | Yes                 |
| With Tail-Stop           | Yes                 |