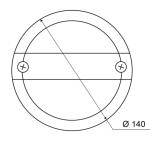

## Specifications

| Certification  | ECE               |
|----------------|-------------------|
| Color          | Amber/red         |
| Colour of lens | Amber/red         |
| Connection     | Push-on terminals |
| Diameter mm    | 140 mm            |
| EMC            | EMC               |
| IP-degree      | IP67              |
| Light source   | LED               |
| Mounting       | Surface mount     |