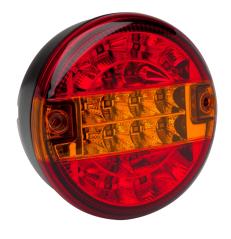

## Rear light | LED | slim version | left+right | 12-24V

EAN: 5414184270015

## Specifications

| Certification  | ECE               |
|----------------|-------------------|
| Color          | Amber/red         |
| Colour of lens | Amber/red         |
| Connection     | Push-on terminals |
| Diameter mm    | 140 mm            |
| EMC            | EMC               |
| IP-degree      | IP67              |
| Light source   | LED               |
| Mounting       | Surface mount     |