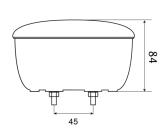

| Operating voltage | 12V - 24V       |
|-------------------|-----------------|
| Packing           | POS packaging   |
| Supplied with     | Mounting screws |
| Thickness mm      | 84 mm           |
| To be ordered by  | 1               |
| Туре              | Rear fog lights |
| Weight (kg)       | 0,430 Kg        |