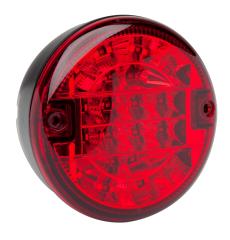

## Rear fog light | LED | round | 12-24V

EAN: 5414184270022

## Specifications

| Certification  | ECE                 |
|----------------|---------------------|
| Color          | Red                 |
| Colour of lens | Red                 |
| Connection     | Push-on terminals   |
| Diameter mm    | 140 mm              |
| EMC            | EMC                 |
| IP-degree      | IP67                |
| Light source   | LED                 |
| Mounting       | Surface mount       |
| Mounting side  | Rear - Left & right |