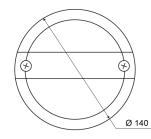

## Specifications

| Certification  | ECE                 |
|----------------|---------------------|
| Color          | Red                 |
| Colour of lens | Red                 |
| Connection     | Push-on terminals   |
| Diameter mm    | 140 mm              |
| EMC            | EMC                 |
| IP-degree      | IP67                |
| Light source   | LED                 |
| Mounting       | Surface mount       |
| Mounting side  | Rear - Left & right |