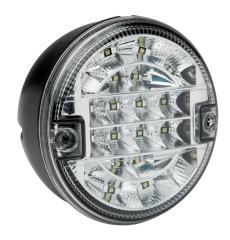

## Reversing light | LED | slim version | 12-24V

EAN: 5414184270053

## Specifications

| Certification  | ECE               |
|----------------|-------------------|
| Color          | White             |
| Colour of lens | White             |
| Connection     | Push-on terminals |
| Diameter mm    | 140 mm            |
| EMC            | EMC               |
| IP-degree      | IP67              |
| Light source   | LED               |

| Mounting          | Surface mount       |
|-------------------|---------------------|
| Mounting side     | Rear - Left & right |
| Operating voltage | 12V - 24V           |
| Supplied with     | Mounting screws     |
| Thickness mm      | 58 mm               |
| To be ordered by  | 1                   |
| Туре              | Reverse lights      |
| Weight (kg)       | 0,402 Kg            |