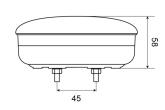

| Mounting          | Surface mount       |
|-------------------|---------------------|
| Mounting side     | Rear - Left & right |
| Operating voltage | 12V - 24V           |
| Supplied with     | Mounting screws     |
| Thickness mm      | 58 mm               |
| To be ordered by  | 1                   |
| Туре              | Reverse lights      |
| Weight (kg)       | 0,402 Kg            |