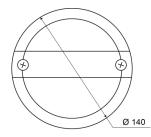

## Specifications

| Certification  | ECE               |
|----------------|-------------------|
| Color          | White             |
| Colour of lens | White             |
| Connection     | Push-on terminals |
| Diameter mm    | 140 mm            |
| EMC            | EMC               |
| IP-degree      | IP67              |
| Light source   | LED               |