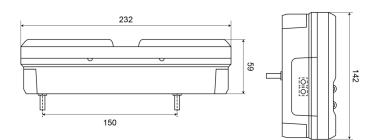

## Specifications

| Certification       | ECE             |
|---------------------|-----------------|
| Color               | Amber/red/white |
| Colour of lens      | Amber/red/white |
| Connection          | Open cable ends |
| EMC                 | EMC R10         |
| EMC R10             | Yes             |
| Height mm           | 142 mm          |
| IP-degree           | IP66+IP68       |
| Length mm           | 232 mm          |
| Length of cable (m) | 2 m             |
| Light source        | LED             |
| Mounting            | Surface mount   |
| Mounting side       | Rear - Left     |
| Operating voltage   | 12V - 24V       |

| Operation temperature     | -30°C / +65°C   |
|---------------------------|-----------------|
| Supplied with             | Mounting screws |
| Thickness mm              | 59 mm           |
| To be ordered by          | 1               |
| Туре                      | Rear lights     |
| Weight (kg)               | 0,850 Kg        |
| With Direction indicator  | Yes             |
| With Rear fog light       | Yes             |
| With Reversing light      | Yes             |
| With Tail-Stop            | Yes             |
| With Triangular reflector | Yes             |