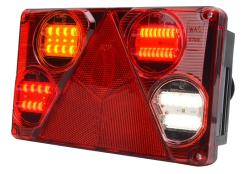

## LED rear light | left | 12-24V

EAN: 5414184003538

## Specifications

| Certification       | ECE             |
|---------------------|-----------------|
| Color               | Amber/red/white |
| Colour of lens      | Amber/red/white |
| Connection          | Open cable ends |
| EMC                 | EMC R10         |
| EMC R10             | Yes             |
| Height mm           | 142 mm          |
| IP-degree           | IP66+IP68       |
| Length mm           | 232 mm          |
| Length of cable (m) | 2 m             |
| Light source        | LED             |
| Mounting            | Surface mount   |
| Mounting side       | Rear - Left     |
| Operating voltage   | 12V - 24V       |