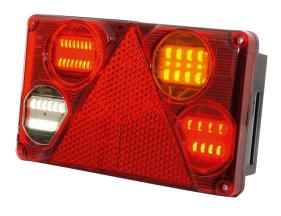

## LED rear light | right | 12-24V

EAN: 5414184003637

## Specifications

| Certification       | ECE             |
|---------------------|-----------------|
| Color               | Amber/red/white |
| Colour of lens      | Amber/red/white |
| Connection          | Open cable ends |
| EMC                 | EMC R10         |
| EMC R10             | Yes             |
| Height mm           | 142 mm          |
| IP-degree           | IP66+IP68       |
| Length mm           | 232 mm          |
| Length of cable (m) | 2 m             |
| Light source        | LED             |
| Mounting            | Surface mount   |
| Mounting side       | Rear - Right    |
| Operating voltage   | 12V - 24V       |