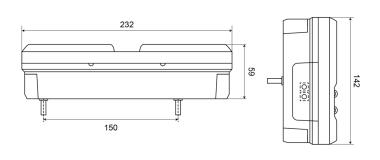

## Specifications

| Certification       | ECE             |
|---------------------|-----------------|
| Color               | Amber/red/white |
| Colour of lens      | Amber/red/white |
| Connection          | Open cable ends |
| EMC                 | EMC R10         |
| EMC R10             | Yes             |
| Height mm           | 142 mm          |
| IP-degree           | IP66+IP68       |
| Length mm           | 232 mm          |
| Length of cable (m) | 2 m             |
| Light source        | LED             |
| Mounting            | Surface mount   |
| Mounting side       | Rear - Right    |
| Operating voltage   | 12V - 24V       |

| Operation temperature     | -30°C / +65°C   |
|---------------------------|-----------------|
| Supplied with             | Mounting screws |
| Thickness mm              | 59 mm           |
| To be ordered by          | 1               |
| Туре                      | Rear lights     |
| Weight (kg)               | 0,761 Kg        |
| With Direction indicator  | Yes             |
| With Rear fog light       | Yes             |
| With Reversing light      | Yes             |
| With Tail-Stop            | Yes             |
| With Triangular reflector | Yes             |