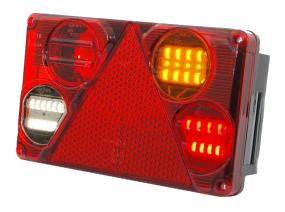

## LED rear light | right | 12-24V

EAN: 5414184003576

## Specifications

| Certification       | ECE             |
|---------------------|-----------------|
| Color               | Amber/red/white |
| Colour of lens      | Amber/red/white |
| Connection          | Open cable ends |
| EMC                 | EMC R10         |
| EMC R10             | Yes             |
| Height mm           | 142 mm          |
| IP-degree           | IP66+IP68       |
| Length mm           | 232 mm          |
| Length of cable (m) | 2 m             |
| Light source        | LED             |
| Mounting            | Surface mount   |
| Mounting side       | Rear - Right    |
| Operating voltage   | 12V - 24V       |