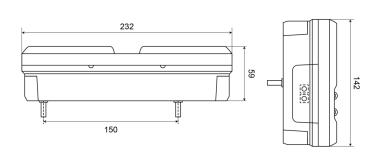

## Specifications

| Certification       | ECE             |
|---------------------|-----------------|
| Color               | Amber/red/white |
| Colour of lens      | Amber/red/white |
| Connection          | Open cable ends |
| EMC                 | EMC R10         |
| EMC R10             | Yes             |
| Height mm           | 142 mm          |
| IP-degree           | IP66+IP68       |
| Length mm           | 232 mm          |
| Length of cable (m) | 2 m             |
| Light source        | LED             |
| Mounting            | Surface mount   |
| Mounting side       | Rear - Right    |
| Operating voltage   | 12V - 24V       |

| Operation temperature           | -30°C / +65°C   |
|---------------------------------|-----------------|
| Supplied with                   | Mounting screws |
| Thickness mm                    | 59 mm           |
| To be ordered by                | 1               |
| Туре                            | Rear lights     |
| Weight (kg)                     | 0,800 Kg        |
| With Direction indicator        | Yes             |
| With License plate light - side | Yes             |
| With Reversing light            | Yes             |
| With Tail-Stop                  | Yes             |
| With Triangular reflector       | Yes             |