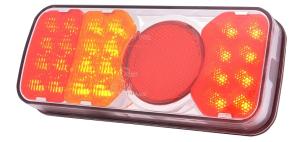

## LED rear light | left | 12-24V

EAN: 5414184003682

## Specifications

| Certification       | ECE             | Mounting side                | Rear - Left     |
|---------------------|-----------------|------------------------------|-----------------|
| Color               | Amber/red       | Operating voltage            | 12V - 24V       |
| Colour of lens      | Amber/red       | Operation temperature        | -30°C / +65°C   |
| Connection          | Open cable ends | Supplied with                | Mounting screws |
| EMC                 | EMC R10         | Thickness mm                 | 40 mm           |
| EMC R10             | Yes             | To be ordered by             | 1               |
| Height mm           | 85 mm           | Туре                         | Rear lights     |
| IP-degree           | IP66+IP68       | Weight (kg)                  | 0,537 Kg        |
| Length mm           | 200,5 mm        | With Direction indicator     | Yes             |
| Length of cable (m) | 2 m             | With Rear fog light          | Yes             |
| Light source        | LED             | With Tail-Stop               | Yes             |
| Mounting            | Surface mount   | Without triangular reflector | Yes             |