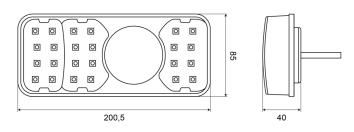

## Specifications

| Certification       | ECE             | Mounting side                | Rear - Left     |
|---------------------|-----------------|------------------------------|-----------------|
| Color               | Amber/red       | Operating voltage            | 12V - 24V       |
| Colour of lens      | Amber/red       | Operation temperature        | -30°C / +65°C   |
| Connection          | Open cable ends | Supplied with                | Mounting screws |
| EMC                 | EMC R10         | Thickness mm                 | 40 mm           |
| EMC R10             | Yes             | To be ordered by             | 1               |
| Height mm           | 85 mm           | Туре                         | Rear lights     |
| IP-degree           | IP66+IP68       | Weight (kg)                  | 0,537 Kg        |
| Length mm           | 200,5 mm        | With Direction indicator     | Yes             |
| Length of cable (m) | 2 m             | With Rear fog light          | Yes             |
| Light source        | LED             | With Tail-Stop               | Yes             |
| Mounting            | Surface mount   | Without triangular reflector | Yes             |