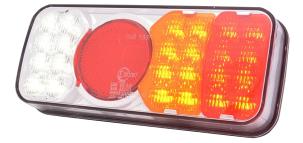

## LED rear light | right | 12-24V

EAN: 5414184003699

## Specifications

| Certification       | ECE             | Mounting side                | Rear - Right    |
|---------------------|-----------------|------------------------------|-----------------|
| Color               | Amber/red/white | Operating voltage            | 12V - 24V       |
| Colour of lens      | Amber/red/white | Operation temperature        | -30°C/+65°C     |
| Connection          | Open cable ends | Supplied with                | Mounting screws |
| EMC                 | EMC R10         | Thickness mm                 | 40 mm           |
| EMC R10             | Yes             | To be ordered by             | 1               |
| Height mm           | 85 mm           | Туре                         | Rear lights     |
| IP-degree           | IP66+IP68       | Weight (kg)                  | 0,537 Kg        |
| Length mm           | 200,5 mm        | With Direction indicator     | Yes             |
| Length of cable (m) | 2 m             | With Reversing light         | Yes             |
| Light source        | LED             | With Tail-Stop               | Yes             |
| Mounting            | Surface mount   | Without triangular reflector | Yes             |