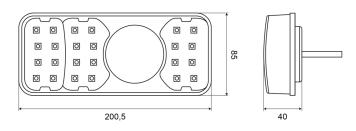

## Specifications

| Certification       | ECE             | Mounting side                | Rear - Right    |
|---------------------|-----------------|------------------------------|-----------------|
| Color               | Amber/red/white | Operating voltage            | 12V - 24V       |
| Colour of lens      | Amber/red/white | Operation temperature        | -30°C/+65°C     |
| Connection          | Open cable ends | Supplied with                | Mounting screws |
| EMC                 | EMC R10         | Thickness mm                 | 40 mm           |
| EMC R10             | Yes             | To be ordered by             | 1               |
| Height mm           | 85 mm           | Туре                         | Rear lights     |
| IP-degree           | IP66+IP68       | Weight (kg)                  | 0,537 Kg        |
| Length mm           | 200,5 mm        | With Direction indicator     | Yes             |
| Length of cable (m) | 2 m             | With Reversing light         | Yes             |
| Light source        | LED             | With Tail-Stop               | Yes             |
| Mounting            | Surface mount   | Without triangular reflector | Yes             |