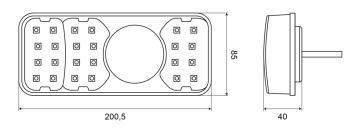

## Specifications

| Certification       | ECE             |
|---------------------|-----------------|
| Color               | Amber/red       |
| Colour of lens      | Amber/red       |
| Connection          | Open cable ends |
| EMC                 | EMC R10         |
| EMC R10             | Yes             |
| Height mm           | 85 mm           |
| IP-degree           | IP66+IP68       |
| Length mm           | 200,5 mm        |
| Length of cable (m) | 2 m             |
| Light source        | LED             |
| Mounting            | Surface mount   |
| Mounting side       | Rear - Left     |
| Operating voltage   | 12V - 24V       |

| Operation temperature           | -30°C/+65°C     |
|---------------------------------|-----------------|
| Supplied with                   | Mounting screws |
| Thickness mm                    | 40 mm           |
| To be ordered by                | 1               |
| Туре                            | Rear lights     |
| Weight (kg)                     | 0,582 Kg        |
| With Direction indicator        | Yes             |
| With License plate light - side | Yes             |
| With Rear fog light             | Yes             |
| With Tail-Stop                  | Yes             |
| Without triangular reflector    | Yes             |