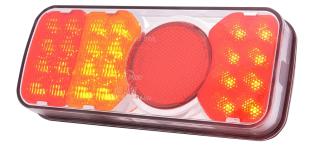

## LED rear light | left | 12-24V

EAN: 5414184003705

## Specifications

| Certification       | ECE             |
|---------------------|-----------------|
| Color               | Amber/red       |
| Colour of lens      | Amber/red       |
| Connection          | Open cable ends |
| EMC                 | EMC R10         |
| EMC R10             | Yes             |
| Height mm           | 85 mm           |
| IP-degree           | IP66+IP68       |
| Length mm           | 200,5 mm        |
| Length of cable (m) | 2 m             |
| Light source        | LED             |
| Mounting            | Surface mount   |
| Mounting side       | Rear - Left     |
| Operating voltage   | 12V - 24V       |