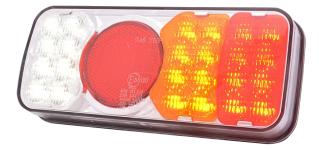

## LED rear light | right | 12-24V

EAN: 5414184003712

## Specifications

| Certification       | ECE             |
|---------------------|-----------------|
| Color               | Amber/red/white |
| Colour of lens      | Amber/red/white |
| Connection          | Open cable ends |
| EMC                 | EMC R10         |
| EMC R10             | Yes             |
| Height mm           | 85 mm           |
| IP-degree           | IP66+IP68       |
| Length mm           | 200,5 mm        |
| Length of cable (m) | 2 m             |
| Light source        | LED             |
| Mounting            | Surface mount   |
| Mounting side       | Rear - Right    |
| Operating voltage   | 12V - 24V       |