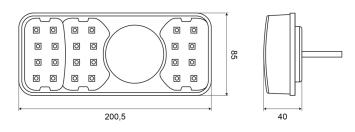

## Specifications

| Certification       | ECE             |
|---------------------|-----------------|
| Color               | Amber/red/white |
| Colour of lens      | Amber/red/white |
| Connection          | Open cable ends |
| EMC                 | EMC R10         |
| EMC R10             | Yes             |
| Height mm           | 85 mm           |
| IP-degree           | IP66+IP68       |
| Length mm           | 200,5 mm        |
| Length of cable (m) | 2 m             |
| Light source        | LED             |
| Mounting            | Surface mount   |
| Mounting side       | Rear - Right    |
| Operating voltage   | 12V - 24V       |

| Operation temperature           | -30°C/+65°C     |
|---------------------------------|-----------------|
| Supplied with                   | Mounting screws |
| Thickness mm                    | 40 mm           |
| To be ordered by                | 1               |
| Туре                            | Rear lights     |
| Weight (kg)                     | 0,537 Kg        |
| With Direction indicator        | Yes             |
| With License plate light - side | Yes             |
| With Reversing light            | Yes             |
| With Tail-Stop                  | Yes             |
| Without triangular reflector    | Yes             |