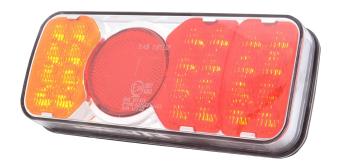

## LED rear light | left+right | 12-24V

EAN: 5414184003736

## Specifications

| Certification       | ECE             |
|---------------------|-----------------|
| Color               | Amber/red       |
| Colour of lens      | Amber/red       |
| Connection          | Open cable ends |
| EMC                 | EMC R10         |
| EMC R10             | Yes             |
| Height mm           | 85 mm           |
| IP-degree           | IP66+IP68       |
| Length mm           | 200,5 mm        |
| Length of cable (m) | 2 m             |
| Light source        | LED             |
| Mounting            | Surface mount   |