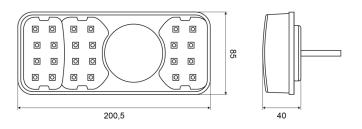

## Specifications

| Certification       | ECE             |
|---------------------|-----------------|
| Color               | Amber/red       |
| Colour of lens      | Amber/red       |
| Connection          | Open cable ends |
| EMC                 | EMC R10         |
| EMC R10             | Yes             |
| Height mm           | 85 mm           |
| IP-degree           | IP66+IP68       |
| Length mm           | 200,5 mm        |
| Length of cable (m) | 2 m             |
| Light source        | LED             |
| Mounting            | Surface mount   |

| Mounting side                | Rear - Left & right |
|------------------------------|---------------------|
| Operating voltage            | 12V - 24V           |
| Operation temperature        | -30°C / +65°C       |
| Supplied with                | Mounting screws     |
| Thickness mm                 | 40 mm               |
| To be ordered by             | 1                   |
| Туре                         | Rear lights         |
| Weight (kg)                  | 0,537 Kg            |
| With Direction indicator     | Yes                 |
| With Tail-Stop               | Yes                 |
| Without triangular reflector | Yes                 |