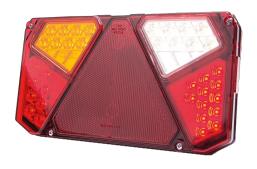

## LED rear light | left | 12-24V

EAN: 5414184003514

## Specifications

| _ '             |  |
|-----------------|--|
| ECE             |  |
| Amber/red/white |  |
| Amber/red/white |  |
| Open cable ends |  |
| EMC R10         |  |
| Yes             |  |
| 134 mm          |  |
| IP66+IP68       |  |
| 242 mm          |  |
| 2 m             |  |
| LED             |  |
| Surface mount   |  |
| Rear - Left     |  |
| 12V - 24V       |  |
|                 |  |