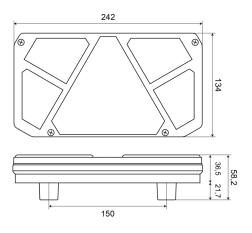

## Specifications

| _ '             |  |
|-----------------|--|
| ECE             |  |
| Amber/red/white |  |
| Amber/red/white |  |
| Open cable ends |  |
| EMC R10         |  |
| Yes             |  |
| 134 mm          |  |
| IP66+IP68       |  |
| 242 mm          |  |
| 2 m             |  |
| LED             |  |
| Surface mount   |  |
| Rear - Left     |  |
| 12V - 24V       |  |
|                 |  |

| Operation temperature     | -30°C / +65°C   |
|---------------------------|-----------------|
| Supplied with             | Mounting screws |
| Thickness mm              | 36,5 mm         |
| To be ordered by          | 1               |
| Туре                      | Rear lights     |
| Weight (kg)               | 0,900 Kg        |
| With Direction indicator  | Yes             |
| With Rear fog light       | Yes             |
| With Reversing light      | Yes             |
| With Tail-Stop            | Yes             |
| With Triangular reflector | Yes             |