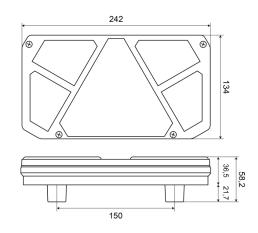

## Specifications

| Certification       | ECE             |
|---------------------|-----------------|
| Color               | Amber/red/white |
| Colour of lens      | Amber/red/white |
| Connection          | Open cable ends |
| EMC                 | EMC R10         |
| EMC R10             | Yes             |
| Height mm           | 134 mm          |
| IP-degree           | IP66+IP68       |
| Length mm           | 242 mm          |
| Length of cable (m) | 2 m             |
| Light source        | LED             |
| Mounting            | Surface mount   |
| Mounting side       | Rear - Right    |
| Operating voltage   | 12V - 24V       |

| Operation temperature     | -30°C/+65°C     |
|---------------------------|-----------------|
| Supplied with             | Mounting screws |
| Thickness mm              | 36,5 mm         |
| To be ordered by          | 1               |
| Туре                      | Rear lights     |
| Weight (kg)               | 0,900 Kg        |
| With Direction indicator  | Yes             |
| With Rear fog light       | Yes             |
| With Reversing light      | Yes             |
| With Tail-Stop            | Yes             |
| With Triangular reflector | Yes             |