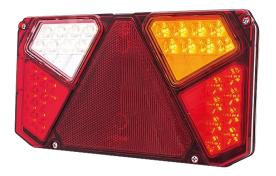

## LED rear light | right | 12-24V

EAN: 5414184003507

## Specifications

| Certification       | ECE             |
|---------------------|-----------------|
| Color               | Amber/red/white |
| Colour of lens      | Amber/red/white |
| Connection          | Open cable ends |
| EMC                 | EMC R10         |
| EMC R10             | Yes             |
| Height mm           | 134 mm          |
| IP-degree           | IP66+IP68       |
| Length mm           | 242 mm          |
| Length of cable (m) | 2 m             |
| Light source        | LED             |
| Mounting            | Surface mount   |
| Mounting side       | Rear - Right    |
| Operating voltage   | 12V - 24V       |