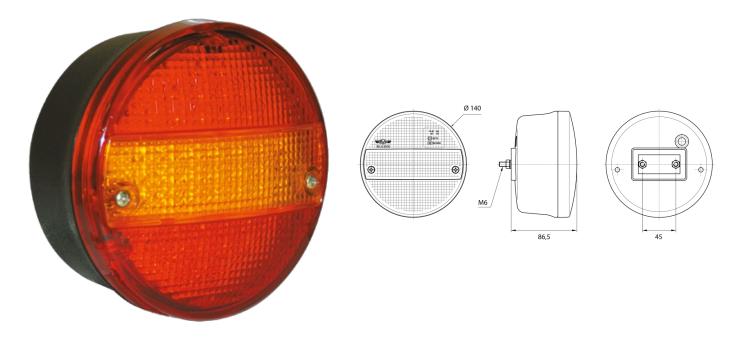

## LED rear light | left+right | 12-24V

EAN: 5414184562745

## Specifications

| Certification  | ECE                 |
|----------------|---------------------|
| Color          | Amber/red           |
| Colour of lens | Amber/red           |
| Connection     | Push-on terminals   |
| Diameter mm    | 140 mm              |
| EMC            | EMC                 |
| IP-degree      | IP54                |
| Light source   | LED                 |
| Mounting       | Surface mount       |
| Mounting side  | Rear - Left & right |

| Operating voltage        | 12V - 24V       |
|--------------------------|-----------------|
| Packing                  | POS packaging   |
| Supplied with            | Mounting screws |
| Thickness mm             | 86,5 mm         |
| To be ordered by         | 1               |
| Туре                     | Rear lights     |
| Weight (kg)              | 0,468 Kg        |
| With Direction indicator | Yes             |
| With Tail-Stop           | Yes             |