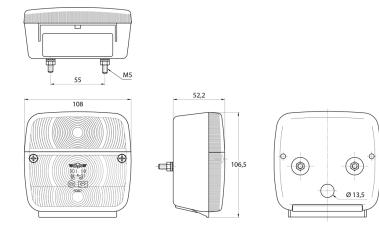

## Specifications

| -                 |                     |                                  |                      |
|-------------------|---------------------|----------------------------------|----------------------|
| Certification     | ECE                 | Packing                          | POS packaging        |
| Color             | Amber/red           | Socket                           | P21W-BA15s/C5W SC8.5 |
| Colour of lens    | Amber/red           | Supplied with                    | Mounting screws      |
| Connection        | Grommet             | Thickness mm                     | 52 mm                |
| Height mm         | 106.5 mm            | To be ordered by                 | 2                    |
| Length mm         | 108 mm              | Туре                             | Rear lights          |
| Light source      | Halogen             | Weight (kg)                      | 0,150 Kg             |
| Mounting          | Surface mount       | With Direction indicator         | Yes                  |
| Mounting side     | Rear - Left & right | With License plate light - under | Yes                  |
| Operating voltage | 12V - 24V           | With Tail-Stop                   | Yes                  |