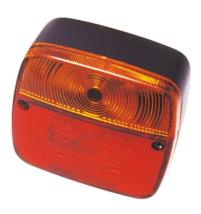

## Halogen rear light | left and right | license plate light | 3 lamps

EAN: 5414184004924

## Specifications

| -                 |                     |                                  |                      |
|-------------------|---------------------|----------------------------------|----------------------|
| Certification     | ECE                 | Packing                          | POS packaging        |
| Color             | Amber/red           | Socket                           | P21W-BA15s/C5W SC8.5 |
| Colour of lens    | Amber/red           | Supplied with                    | Mounting screws      |
| Connection        | Grommet             | Thickness mm                     | 52 mm                |
| Height mm         | 106.5 mm            | To be ordered by                 | 2                    |
| Length mm         | 108 mm              | Туре                             | Rear lights          |
| Light source      | Halogen             | Weight (kg)                      | 0,150 Kg             |
| Mounting          | Surface mount       | With Direction indicator         | Yes                  |
| Mounting side     | Rear - Left & right | With License plate light - under | Yes                  |
| Operating voltage | 12V - 24V           | With Tail-Stop                   | Yes                  |