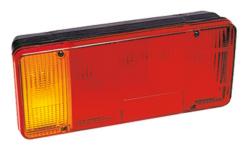

## Rear light | left | 12V-24V

EAN: 5414184017863

## Specifications

| Certification     | ECE                        |
|-------------------|----------------------------|
| Color             | Amber/red                  |
| Colour of lens    | Amber/red                  |
| Connection        | Universal with cable gland |
| Height mm         | 131 mm                     |
| Length mm         | 304 mm                     |
| Light source      | Halogen                    |
| Mounting          | Surface mount              |
| Mounting side     | Rear - Left                |
| Operating voltage | 12V - 24V                  |
| Packing           | POS packaging              |
| Socket            | P21W-BA15s/R5W-BA15s       |