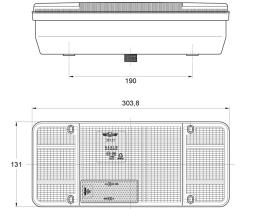

## Specifications

| Certification     | ECE                        |
|-------------------|----------------------------|
| Color             | Amber/red                  |
| Colour of lens    | Amber/red                  |
| Connection        | Universal with cable gland |
| Height mm         | 131 mm                     |
| Length mm         | 304 mm                     |
| Light source      | Halogen                    |
| Mounting          | Surface mount              |
| Mounting side     | Rear - Left                |
| Operating voltage | 12V - 24V                  |
| Packing           | POS packaging              |
| Socket            | P21W-BA15s/R5W-BA15s       |

| Supplied with                | Mounting screws |
|------------------------------|-----------------|
| Thickness mm                 | 82 mm           |
| To be ordered by             | 1               |
| Туре                         | Rear lights     |
| Weight (kg)                  | 0,750 Kg        |
| With Direction indicator     | Yes             |
| With Rear fog light          | Yes             |
| With Tail-Stop               | Yes             |
| Without triangular reflector | Yes             |