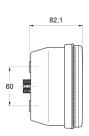

## Specifications

| Certification     | ECE                        |
|-------------------|----------------------------|
| Color             | Amber/red                  |
| Colour of lens    | Amber/red                  |
| Connection        | Universal with cable gland |
| Height mm         | 131 mm                     |
| Length mm         | 304 mm                     |
| Light source      | Halogen                    |
| Mounting          | Surface mount              |
| Mounting side     | Rear - Left                |
| Operating voltage | 12V - 24V                  |
| Packing           | POS packaging              |
| Socket            | P21W-BA15s/R5W-BA15s       |

| Supplied with                | Mounting screws |
|------------------------------|-----------------|
| Thickness mm                 | 82 mm           |
| To be ordered by             | 1               |
| Туре                         | Rear lights     |
| Weight (kg)                  | 0,750 Kg        |
| With Direction indicator     | Yes             |
| With Rear fog light          | Yes             |
| With Tail-Stop               | Yes             |
| Without triangular reflector | Yes             |