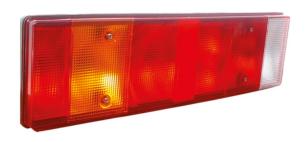

## Rear light | left | 12-24V

EAN: 5414184563520

## Specifications

| Certification     | ECE                        |
|-------------------|----------------------------|
| Color             | Amber/red/white            |
| Colour of lens    | Amber/red/white            |
| Connection        | Universal with cable gland |
| Height mm         | 130 mm                     |
| Length mm         | 466,5 mm                   |
| Light source      | Halogen                    |
| Mounting          | Surface mount              |
| Mounting side     | Rear - Left                |
| Operating voltage | 12V - 24V                  |
| Packing           | POS packaging              |
| Socket            | P21W-BA15s/R5W-BA15s       |