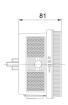

| Supplied with                    | Mounting screws |
|----------------------------------|-----------------|
| Thickness mm                     | 81 mm           |
| To be ordered by                 | 1               |
| Туре                             | Rear lights     |
| Weight (kg)                      | 1,192 Kg        |
| With Direction indicator         | Yes             |
| With License plate light - under | Yes             |
| With Rear fog light              | Yes             |
| With Reversing light             | Yes             |
| With Tail-Stop                   | Yes             |
| Without triangular reflector     | Yes             |