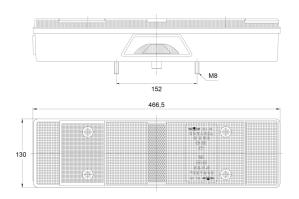

## Specifications

| Certification     | ECE                        |
|-------------------|----------------------------|
| Color             | Amber/red/white            |
| Colour of lens    | Amber/red/white            |
| Connection        | Universal with cable gland |
| Height mm         | 130 mm                     |
| Length mm         | 466,5 mm                   |
| Light source      | Halogen                    |
| Mounting          | Surface mount              |
| Mounting side     | Rear - Left                |
| Operating voltage | 12V - 24V                  |
| Packing           | POS packaging              |
| Socket            | P21W-BA15s/R5W-BA15s       |