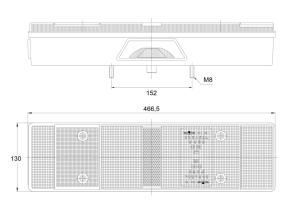

## Specifications

| Certification     | ECE                        |
|-------------------|----------------------------|
| Color             | Amber/red/white            |
| Colour of lens    | Amber/red/white            |
| Connection        | Universal with cable gland |
| Height mm         | 130 mm                     |
| Length mm         | 466,5 mm                   |
| Light source      | Halogen                    |
| Mounting          | Surface mount              |
| Mounting side     | Rear - Right               |
| Operating voltage | 12V - 24V                  |
| Packing           | POS packaging              |
| Socket            | P21W-BA15s/R5W-BA15s       |