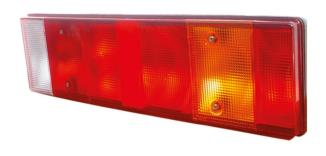

## Rear light | right | 12-24V

EAN: 5414184563551

## Specifications

| Certification     | ECE                        |
|-------------------|----------------------------|
| Color             | Amber/red/white            |
| Colour of lens    | Amber/red/white            |
| Connection        | Universal with cable gland |
| Height mm         | 130 mm                     |
| Length mm         | 466,5 mm                   |
| Light source      | Halogen                    |
| Mounting          | Surface mount              |
| Mounting side     | Rear - Right               |
| Operating voltage | 12V - 24V                  |
| Packing           | POS packaging              |
| Socket            | P21W-BA15s/R5W-BA15s       |