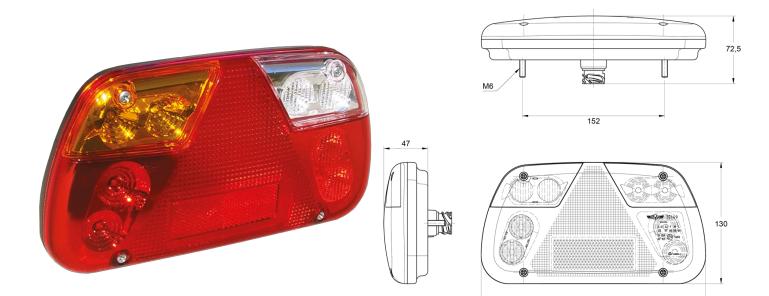

## LED rear light | left | 12-24V

EAN: 5414184017894

## Specifications

| Certification     | ECE             | Packing                      | POS packaging   |
|-------------------|-----------------|------------------------------|-----------------|
| Color             | Amber/red/white | Supplied with                | Mounting screws |
| Colour of lens    | Amber/red/white | Thickness mm                 | 47 mm           |
| Connection        | DIN plug        | To be ordered by             | 1               |
| Height mm         | 130 mm          | Туре                         | Rear lights     |
| IP-degree         | IP54            | Weight (kg)                  | 0,400 Kg        |
| Length mm         | 240 mm          | With Direction indicator     | Yes             |
| Light source      | LED             | With Rear fog light          | Yes             |
| Mounting          | Surface mount   | With Reversing light         | Yes             |
| Mounting side     | Rear - Left     | With Tail-Stop               | Yes             |
| Operating voltage | 12V - 24V       | Without triangular reflector | Yes             |