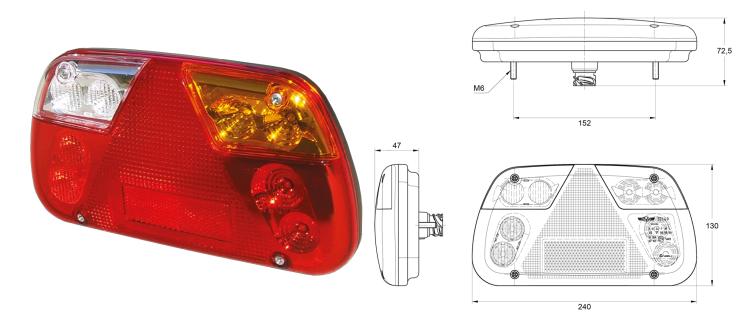

## LED rear light | right | 12-24V

EAN: 5414184017900

## Specifications

| Certification     | ECE             |
|-------------------|-----------------|
| Color             | Amber/red/white |
| Colour of lens    | Amber/red/white |
| Connection        | DIN plug        |
| Height mm         | 130 mm          |
| IP-degree         | IP54            |
| Length mm         | 240 mm          |
| Light source      | LED             |
| Mounting          | Surface mount   |
| Mounting side     | Rear - Right    |
| Operating voltage | 12V - 24V       |

| Packing                      | POS packaging   |
|------------------------------|-----------------|
| Supplied with                | Mounting screws |
| Thickness mm                 | 47 mm           |
| To be ordered by             | 1               |
| Туре                         | Rear lights     |
| Weight (kg)                  | 0,400 Kg        |
| With Direction indicator     | Yes             |
| With Rear fog light          | Yes             |
| With Reversing light         | Yes             |
| With Tail-Stop               | Yes             |
| Without triangular reflector | Yes             |