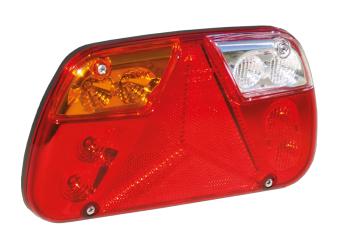

## LED rear light | left | 12-24V

EAN: 5414184017917

## Specifications

| Certification     | ECE                        |
|-------------------|----------------------------|
| Color             | Amber/red/white            |
| Colour of lens    | Amber/red/white            |
| Connection        | Universal with cable gland |
| Height mm         | 130 mm                     |
| IP-degree         | IP54                       |
| Length mm         | 240 mm                     |
| Light source      | LED                        |
| Mounting          | Surface mount              |
| Mounting side     | Rear - Left                |
| Operating voltage | 12V - 24V                  |