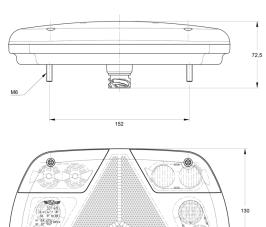

## Specifications

| Certification     | ECE                        |
|-------------------|----------------------------|
| Color             | Amber/red/white            |
| Colour of lens    | Amber/red/white            |
| Connection        | Universal with cable gland |
| Height mm         | 130 mm                     |
| IP-degree         | IP54                       |
| Length mm         | 240 mm                     |
| Light source      | LED                        |
| Mounting          | Surface mount              |
| Mounting side     | Rear - Left                |
| Operating voltage | 12V - 24V                  |

| Packing                   | POS packaging   |
|---------------------------|-----------------|
| Supplied with             | Mounting screws |
| Thickness mm              | 47 mm           |
| To be ordered by          | 1               |
| Туре                      | Rear lights     |
| Weight (kg)               | 0,400 Kg        |
| With Direction indicator  | Yes             |
| With Rear fog light       | Yes             |
| With Reversing light      | Yes             |
| With Tail-Stop            | Yes             |
| With Triangular reflector | Yes             |