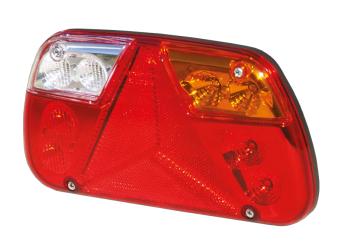

## LED rear light | right | 12-24V

EAN: 5414184017924

## Specifications

| Certification     | ECE                        |
|-------------------|----------------------------|
| Color             | Amber/red/white            |
| Colour of lens    | Amber/red/white            |
| Connection        | Universal with cable gland |
| Height mm         | 130 mm                     |
| IP-degree         | IP54                       |
| Length mm         | 240 mm                     |
| Light source      | LED                        |
| Mounting          | Surface mount              |
| Mounting side     | Rear - Right               |
| Operating voltage | 12V - 24V                  |