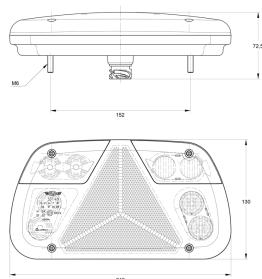

## Specifications

| Certification     | ECE                        |
|-------------------|----------------------------|
| Color             | Amber/red/white            |
| Colour of lens    | Amber/red/white            |
| Connection        | Universal with cable gland |
| Height mm         | 130 mm                     |
| IP-degree         | IP54                       |
| Length mm         | 240 mm                     |
| Light source      | LED                        |
| Mounting          | Surface mount              |
| Mounting side     | Rear - Right               |
| Operating voltage | 12V - 24V                  |

| Packing                   | POS packaging   |
|---------------------------|-----------------|
| Supplied with             | Mounting screws |
| Thickness mm              | 47 mm           |
| To be ordered by          | 1               |
| Туре                      | Rear lights     |
| Weight (kg)               | 0,400 Kg        |
| With Direction indicator  | Yes             |
| With Rear fog light       | Yes             |
| With Reversing light      | Yes             |
| With Tail-Stop            | Yes             |
| With Triangular reflector | Yes             |