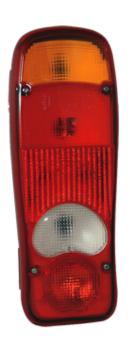

## Rear light | left | 12-24V

EAN: 5414184018020

## Specifications

| Certification     | ECE                   |
|-------------------|-----------------------|
| Color             | Amber/red/white       |
| Colour of lens    | Amber/red/white       |
| Connection        | DIN plug              |
| Height mm         | 129,3 mm              |
| Length mm         | 349,2 mm              |
| Light source      | Halogen               |
| Mounting          | Surface mount         |
| Mounting side     | Rear - Left           |
| Operating voltage | 12V - 24V             |
| Packing           | POS packaging         |
| Socket            | P21W-BA15s/R10W-BA15s |

| Supplied with            | Mounting screws |
|--------------------------|-----------------|
| Thickness mm             | 83 mm           |
| To be ordered by         | 1               |
| Туре                     | Rear lights     |
| Weight (kg)              | 0,970 Kg        |
| With Direction indicator | Yes             |
| With Rear fog light      | Yes             |
| With Reversing light     | Yes             |
| With Tail-Stop           | Yes             |