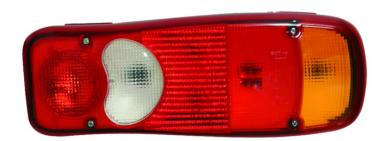

## Rear light | left | 12-24V

EAN: 5414184018020

## Specifications

| Certification     | ECE                   |
|-------------------|-----------------------|
| Color             | Amber/red/white       |
| Colour of lens    | Amber/red/white       |
| Connection        | DIN plug              |
| Height mm         | 129,3 mm              |
| Length mm         | 349,2 mm              |
| Light source      | Halogen               |
| Mounting          | Surface mount         |
| Mounting side     | Rear - Left           |
| Operating voltage | 12V - 24V             |
| Packing           | POS packaging         |
| Socket            | P21W-BA15s/R10W-BA15s |

| Supplied with            | Mounting screws |
|--------------------------|-----------------|
| Thickness mm             | 83 mm           |
| To be ordered by         | 1               |
| Туре                     | Rear lights     |
| Weight (kg)              | 0,970 Kg        |
| With Direction indicator | Yes             |
| With Rear fog light      | Yes             |
| With Reversing light     | Yes             |
| With Tail-Stop           | Yes             |