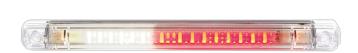

## 34LED/3

## LED rear fog/reverse light | left+right | 12-24V

EAN: 5414184004009

## Specifications

| Certification       | ECE R38+R23                                             |
|---------------------|---------------------------------------------------------|
| Characteristics     | Made of polycarbonate, making it virtually unbreakable. |
| Color               | Red/white                                               |
| Colour of lens      | Clear                                                   |
| Connection          | Open cable ends                                         |
| EMC                 | EMC R10                                                 |
| EMC R10             | Yes                                                     |
| Height mm           | 20,5 mm                                                 |
| IP-degree           | IP66+IP68                                               |
| Length mm           | 237 mm                                                  |
| Length of cable (m) | 2 m                                                     |
| Light source        | LED                                                     |
| Material            | Polycarbonat                                            |