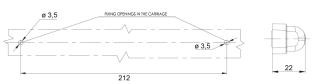

## Specifications

| Certification       | ECE R38+R23                                             |
|---------------------|---------------------------------------------------------|
| Characteristics     | Made of polycarbonate, making it virtually unbreakable. |
| Color               | Red/white                                               |
| Colour of lens      | Clear                                                   |
| Connection          | Open cable ends                                         |
| EMC                 | EMC R10                                                 |
| EMC R10             | Yes                                                     |
| Height mm           | 20,5 mm                                                 |
| IP-degree           | IP66+IP68                                               |
| Length mm           | 237 mm                                                  |
| Length of cable (m) | 2 m                                                     |
| Light source        | LED                                                     |
| Material            | Polycarbonat                                            |

| Mounting              | Surface mount                                                |
|-----------------------|--------------------------------------------------------------|
| Mounting side         | Rear - Left & right                                          |
| Operating voltage     | 12V - 24V                                                    |
| Operation temperature | -30°C / +65°C                                                |
| Packing               | POS packaging                                                |
| Specifications        | Connection wires specially treated to ensure waterthightness |
| Supplied with         | Mounting screws                                              |
| Thickness mm          | 22 mm                                                        |
| To be ordered by      | 1                                                            |
| Туре                  | Rear fog/reverse lights                                      |
| Weight (kg)           | 0,168 Kg                                                     |
| With Rear fog light   | Yes                                                          |
| With Reversing light  | Yes                                                          |