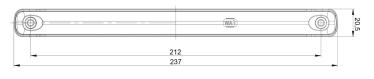

## Specifications

| Certification       | ECE R38+R23                                             |
|---------------------|---------------------------------------------------------|
| Characteristics     | Made of polycarbonate, making it virtually unbreakable. |
| Color               | Red/white                                               |
| Colour of lens      | Clear                                                   |
| Connection          | Open cable ends                                         |
| EMC                 | EMC R10                                                 |
| EMC R10             | Yes                                                     |
| Height mm           | 20,5 mm                                                 |
| IP-degree           | IP66+IP68                                               |
| Length mm           | 237 mm                                                  |
| Length of cable (m) | 2 m                                                     |
| Light source        | LED                                                     |
| Material            | Polycarbonat                                            |

| Mounting              | Surface mount                                                |
|-----------------------|--------------------------------------------------------------|
| Mounting side         | Rear - Left & right                                          |
| Operating voltage     | 12V - 24V                                                    |
| Operation temperature | -30°C / +65°C                                                |
| Packing               | POS packaging                                                |
| Specifications        | Connection wires specially treated to ensure waterthightness |
| Supplied with         | Mounting screws                                              |
| Thickness mm          | 22 mm                                                        |
| To be ordered by      | 1                                                            |
| Туре                  | Rear fog/reverse lights                                      |
| Weight (kg)           | 0,168 Kg                                                     |
| With Rear fog light   | Yes                                                          |
| With Reversing light  | Yes                                                          |