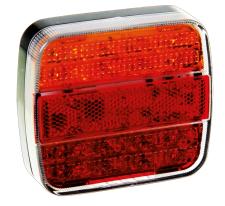

## LED rear light | left+right | license plate light | 12-24V

EAN: 5414184270060

## Specifications

| Certification       | ECE                 | Operating voltage                | 12V - 24V       |
|---------------------|---------------------|----------------------------------|-----------------|
| Color               | Amber/red           | Packing                          | POS packaging   |
| Colour of lens      | Amber/red           | Supplied with                    | Mounting screws |
| Connection          | Open cable ends     | To be ordered by                 | 1               |
| Dimensions          | 105 x 95 x 28 mm    | Туре                             | Rear lights     |
| EMC                 | EMC                 | Weight (kg)                      | 0,199 Kg        |
| IP-degree           | IP67                | With Direction indicator         | Yes             |
| Length of cable (m) | 0,29 m              | With License plate light - side  | Yes             |
| Light source        | LED                 | With License plate light - under | Yes             |
| Mounting            | Surface mount       | With Tail-Stop                   | Yes             |
| Mounting side       | Rear - Left & right | Without triangular reflector     | Yes             |