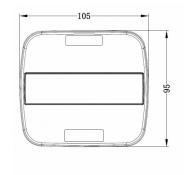

## Specifications

| Certification       | ECE                 | Operating voltage                | 12V - 24V       |
|---------------------|---------------------|----------------------------------|-----------------|
| Color               | Amber/red           | Packing                          | POS packaging   |
| Colour of lens      | Amber/red           | Supplied with                    | Mounting screws |
| Connection          | Open cable ends     | To be ordered by                 | 1               |
| Dimensions          | 105 x 95 x 28 mm    | Туре                             | Rear lights     |
| EMC                 | EMC                 | Weight (kg)                      | 0,199 Kg        |
| IP-degree           | IP67                | With Direction indicator         | Yes             |
| Length of cable (m) | 0,29 m              | With License plate light - side  | Yes             |
| Light source        | LED                 | With License plate light - under | Yes             |
| Mounting            | Surface mount       | With Tail-Stop                   | Yes             |
| Mounting side       | Rear - Left & right | Without triangular reflector     | Yes             |