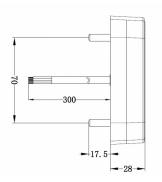

## Specifications

| Certification       | ECE                 | Operating voltage                | 12V - 24V       |
|---------------------|---------------------|----------------------------------|-----------------|
| Color               | Amber/red           | Packing                          | POS packaging   |
| Colour of lens      | Amber/red           | Supplied with                    | Mounting screws |
| Connection          | Open cable ends     | To be ordered by                 | 1               |
| Dimensions          | 105 x 95 x 28 mm    | Туре                             | Rear lights     |
| EMC                 | EMC                 | Weight (kg)                      | 0,199 Kg        |
| IP-degree           | IP67                | With Direction indicator         | Yes             |
| Length of cable (m) | 0,29 m              | With License plate light - side  | Yes             |
| Light source        | LED                 | With License plate light - under | Yes             |
| Mounting            | Surface mount       | With Tail-Stop                   | Yes             |
| Mounting side       | Rear - Left & right | Without triangular reflector     | Yes             |