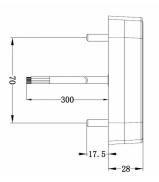

## Specifications

| Certification       | ECE              | Mounting side                | Rear - Left & right |
|---------------------|------------------|------------------------------|---------------------|
| Color               | Amber/red        | Operating voltage            | 12V - 24V           |
| Colour of lens      | Amber/red        | Packing                      | POS packaging       |
| Connection          | Open cable ends  | Supplied with                | Mounting screws     |
| Dimensions          | 105 x 95 x 28 mm | To be ordered by             | 1                   |
| EMC                 | EMC              | Туре                         | Rear lights         |
| IP-degree           | IP67             | Weight (kg)                  | 0,197 Kg            |
| Length of cable (m) | 0,29 m           | With Direction indicator     | Yes                 |
| Light source        | LED              | With Tail-Stop               | Yes                 |
| Mounting            | Surface mount    | Without triangular reflector | Yes                 |