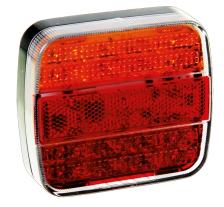

## LED rear light | left+right | 12-24V

EAN: 5414184270077

## Specifications

| Certification       | ECE              | Mounting side                | Rear - Left & right |
|---------------------|------------------|------------------------------|---------------------|
| Color               | Amber/red        | Operating voltage            | 12V - 24V           |
| Colour of lens      | Amber/red        | Packing                      | POS packaging       |
| Connection          | Open cable ends  | Supplied with                | Mounting screws     |
| Dimensions          | 105 x 95 x 28 mm | To be ordered by             | 1                   |
| EMC                 | EMC              | Туре                         | Rear lights         |
| IP-degree           | IP67             | Weight (kg)                  | 0,197 Kg            |
| Length of cable (m) | 0,29 m           | With Direction indicator     | Yes                 |
| Light source        | LED              | With Tail-Stop               | Yes                 |
| Mounting            | Surface mount    | Without triangular reflector | Yes                 |