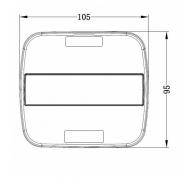

## Specifications

| Certification       | ECE              | Mounting side                | Rear - Left & right |
|---------------------|------------------|------------------------------|---------------------|
| Color               | Amber/red        | Operating voltage            | 12V - 24V           |
| Colour of lens      | Amber/red        | Packing                      | POS packaging       |
| Connection          | Open cable ends  | Supplied with                | Mounting screws     |
| Dimensions          | 105 x 95 x 28 mm | To be ordered by             | 1                   |
| EMC                 | EMC              | Туре                         | Rear lights         |
| IP-degree           | IP67             | Weight (kg)                  | 0,197 Kg            |
| Length of cable (m) | 0,29 m           | With Direction indicator     | Yes                 |
| Light source        | LED              | With Tail-Stop               | Yes                 |
| Mounting            | Surface mount    | Without triangular reflector | Yes                 |