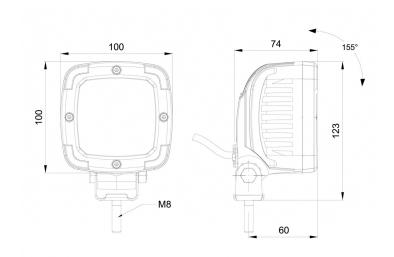

## Specifications

| Characteristics     | Plastic body, matt black finish.<br>Insensitive to corrosion. |
|---------------------|---------------------------------------------------------------|
| Colour of LEDs      | White                                                         |
| Colour of lens      | Clear                                                         |
| Connection          | Open cable ends                                               |
| Dimensions          | 100 x 100 x 74 mm                                             |
| EMC                 | EMC R10                                                       |
| EMC R10             | Yes                                                           |
| IP-degree           | IP68                                                          |
| Length of cable (m) | 10 m                                                          |
| Light source        | LED                                                           |
| Lumen               | 1600                                                          |
| Lumen range         | Medium (800 - 2000 Lumen)                                     |