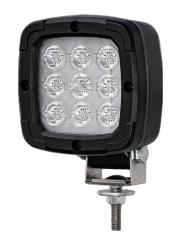

## LED worklamp | 12-50V | square | 1600 lumen

EAN: 5414184001930

## Specifications

| ADR approved        | Yes                                                           |
|---------------------|---------------------------------------------------------------|
| Characteristics     | Plastic body, matt black finish.<br>Insensitive to corrosion. |
| Color               | White                                                         |
| Colour of LEDs      | White                                                         |
| Colour of lens      | Clear                                                         |
| Connection          | Built in Deutsch connector at the back                        |
| Dimensions          | 100 x 100 x 74 mm                                             |
| ЕМС                 | EMC R10                                                       |
| EMC R10             | Yes                                                           |
| IP-degree           | IP68                                                          |
| Kelvin value        | 6000K                                                         |
| Length of cable (m) | N/A                                                           |
| Light source        | LED                                                           |
| Lumen               | 1600                                                          |