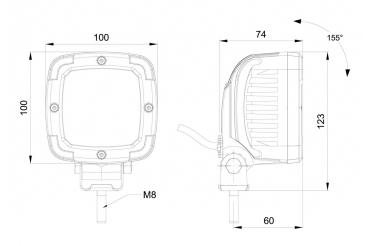

## Specifications

| ADR approved        | Yes                                                           |
|---------------------|---------------------------------------------------------------|
| Characteristics     | Plastic body, matt black finish.<br>Insensitive to corrosion. |
| Color               | White                                                         |
| Colour of LEDs      | White                                                         |
| Colour of lens      | Clear                                                         |
| Connection          | Built in Deutsch connector at the back                        |
| Dimensions          | 100 x 100 x 74 mm                                             |
| ЕМС                 | EMC R10                                                       |
| EMC R10             | Yes                                                           |
| IP-degree           | IP68                                                          |
| Kelvin value        | 6000K                                                         |
| Length of cable (m) | N/A                                                           |
| Light source        | LED                                                           |
| Lumen               | 1600                                                          |