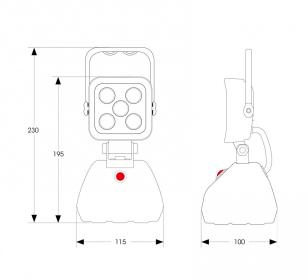

## Specifications

| Battery             | Yes                      |
|---------------------|--------------------------|
| Battery type        | Lithium                  |
| Color               | White                    |
| Colour of LEDs      | White                    |
| Colour of lens      | Clear                    |
| Connection          | N/A                      |
| Dimensions          | 230 mm x 115 mm x 100 mm |
| Height mm           | 195 mm                   |
| IP-degree           | IP67                     |
| Length of cable (m) | N/A                      |
| Light source        | LED                      |
| Lumen               | 600                      |

| Lumen range       | Medium (800 - 2000 Lumen)             |
|-------------------|---------------------------------------|
| Mounting          | Magnetic, Magnetic/portable           |
| Number of LEDs    | 5                                     |
| Operating voltage | Battery                               |
| Packing           | POS packaging                         |
| Run time          | > 4 hours                             |
| Supplied with     | Cigarette socket charging lead 12/24V |
| Switch            | Yes                                   |
| To be ordered by  | 1                                     |
| Туре              | Square                                |
| Watt              | 15 Watt                               |
| Weight (kg)       | 0,820 Kg                              |