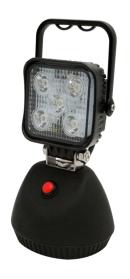

## LED worklamp | magnetic | battery operated | square | 600 lumen

EAN: 5414184700000

## Specifications

| Battery             | Yes                      |
|---------------------|--------------------------|
| Battery type        | Lithium                  |
| Color               | White                    |
| Colour of LEDs      | White                    |
| Colour of lens      | Clear                    |
| Connection          | N/A                      |
| Dimensions          | 230 mm x 115 mm x 100 mm |
| Height mm           | 195 mm                   |
| IP-degree           | IP67                     |
| Length of cable (m) | N/A                      |
| Light source        | LED                      |
| Lumen               | 600                      |