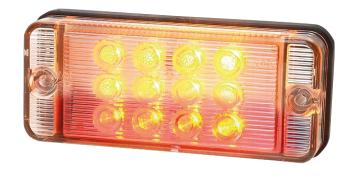

## 700SS-LED

## LED rear light | left+right | 12-24V

EAN: 5414184004054

## Specifications

| Certification   | ECE                                                         |
|-----------------|-------------------------------------------------------------|
| Characteristics | Lens in PC ensures that this light is virtually unbreakable |
| Color           | Amber/red                                                   |
| Colour of lens  | Clear                                                       |
| Connection      | Open cable ends                                             |
| EMC             | EMC R10                                                     |
| EMC R10         | Yes                                                         |
| Height mm       | 47 mm                                                       |
| IP-degree       | IP66+IP68                                                   |
| Length mm       | 107 mm                                                      |
| Light source    | LED                                                         |
| Material        | Polycarbonat                                                |
| Mounting        | Surface mount                                               |
| Mounting side   | Rear - Left & right                                         |