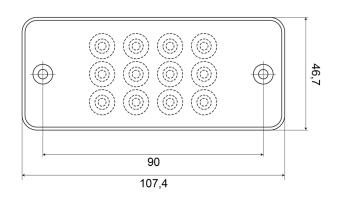

## Specifications

| Certification   | ECE                                                         |
|-----------------|-------------------------------------------------------------|
| Characteristics | Lens in PC ensures that this light is virtually unbreakable |
| Color           | Amber/red                                                   |
| Colour of lens  | Clear                                                       |
| Connection      | Open cable ends                                             |
| EMC             | EMC R10                                                     |
| EMC R10         | Yes                                                         |
| Height mm       | 47 mm                                                       |
| IP-degree       | IP66+IP68                                                   |
| Length mm       | 107 mm                                                      |
| Light source    | LED                                                         |
| Material        | Polycarbonat                                                |
| Mounting        | Surface mount                                               |
| Mounting side   | Rear - Left & right                                         |

| Operating voltage        | 12V - 24V                                                    |
|--------------------------|--------------------------------------------------------------|
| Operation temperature    | -30°C / +65°C                                                |
| Packing                  | POS packaging                                                |
| Specifications           | Connection wires specially treated to ensure waterthightness |
| Supplied with            | Rubber fixing path                                           |
| Thickness mm             | 23 mm                                                        |
| To be ordered by         | 1                                                            |
| Туре                     | Rear lights                                                  |
| Weight (kg)              | 0,090 Kg                                                     |
| With Direction indicator | Yes                                                          |
| With Tail-Stop           | Yes                                                          |