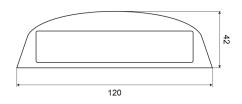

## Specifications

| Certification  | ECE R4                |
|----------------|-----------------------|
| Colour of lens | Clear                 |
| Connection     | Open cable ends       |
| Height mm      | 42 mm                 |
| IP-degree      | IP66                  |
| Light source   | LED                   |
| Material       | ABS                   |
| Mounting       | 2 x M5 bolts included |
| Mounting side  | Rear                  |
| Number of LEDs | 12                    |

| Operating voltage | 12V - 24V            |
|-------------------|----------------------|
| Packing           | White box with label |
| Thickness mm      | 42 mm                |
| To be ordered by  | 1                    |
| Туре              | Licence plate lights |
| Weight (kg)       | 0,126 Kg             |
| Width mm          | 120 mm               |