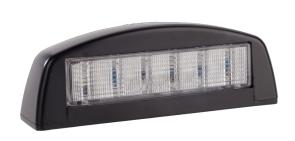

## Licence plate light black

EAN: 5414184002791

## Specifications

| Certification  | ECE R4                |
|----------------|-----------------------|
| Colour of lens | Clear                 |
| Connection     | Open cable ends       |
| Height mm      | 42 mm                 |
| IP-degree      | IP66                  |
| Light source   | LED                   |
| Material       | ABS                   |
| Mounting       | 2 x M5 bolts included |
| Mounting side  | Rear                  |
| Number of LEDs | 12                    |