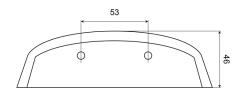

## Specifications

| Certification  | ECE R4                |
|----------------|-----------------------|
| Colour of lens | Clear                 |
| Connection     | Open cable ends       |
| Height mm      | 42 mm                 |
| IP-degree      | IP66                  |
| Light source   | LED                   |
| Material       | ABS                   |
| Mounting       | 2 x M5 bolts included |
| Mounting side  | Rear                  |
| Number of LEDs | 12                    |