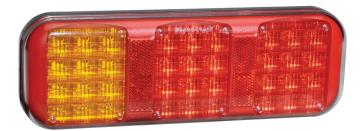

## LED rear light | left+right | 12-24V

EAN: 5414184680012

## Specifications

| Certification       | ECE                                                            |   |
|---------------------|----------------------------------------------------------------|---|
| Characteristics     | Lens in PC ensures that this<br>light is virtually unbreakable |   |
| Color               | Amber/red                                                      | - |
| Colour of lens      | Red/amber                                                      |   |
| Connection          | Open cable ends                                                |   |
| Height mm           | 100 mm                                                         |   |
| IP-degree           | IP66+IP67                                                      |   |
| Length mm           | 284 mm                                                         |   |
| Length of cable (m) | 0,50 m                                                         |   |
| Light source        | LED                                                            |   |
| Material            | Polycarbonat                                                   |   |
| Mounting            | Surface mount                                                  |   |