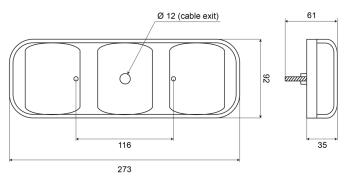

## Specifications

| Certification       | ECE                                                            |   |
|---------------------|----------------------------------------------------------------|---|
| Characteristics     | Lens in PC ensures that this<br>light is virtually unbreakable |   |
| Color               | Amber/red                                                      | - |
| Colour of lens      | Red/amber                                                      |   |
| Connection          | Open cable ends                                                |   |
| Height mm           | 100 mm                                                         |   |
| IP-degree           | IP66+IP67                                                      |   |
| Length mm           | 284 mm                                                         |   |
| Length of cable (m) | 0,50 m                                                         |   |
| Light source        | LED                                                            |   |
| Material            | Polycarbonat                                                   |   |
| Mounting            | Surface mount                                                  |   |

| Mounting side                | Rear - Left & right                       |
|------------------------------|-------------------------------------------|
| Operating voltage            | 12V - 24V                                 |
| Packing                      | POS packaging                             |
| Supplied with                | Mounting screws and rubber<br>fixing path |
| Thickness mm                 | 37 mm                                     |
| To be ordered by             | 1                                         |
| Туре                         | Rear lights                               |
| Weight (kg)                  | 0,667 Kg                                  |
| With Direction indicator     | Yes                                       |
| With Tail-Stop               | Yes                                       |
| Without triangular reflector | Yes                                       |