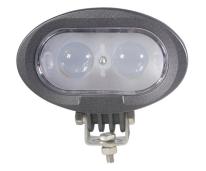

## LED safety light forklift | blue | 9-50V | oval

EAN: 5414184280045

## Specifications

| Characteristics     | 100% aluminium housing 'anti-                    | N |
|---------------------|--------------------------------------------------|---|
|                     | corrosion' with heat conductive<br>black coating | N |
| Color               | Blue                                             | ^ |
| Colour of LEDs      | Blue                                             |   |
| Colour of lens      | Clear                                            |   |
| Connection          | Open cable ends                                  | T |
| EMC                 | EMC                                              | T |
| Height mm           | 94 mm                                            | T |
| IP-degree           | IP67                                             |   |
| Length of cable (m) | 2,50 m                                           |   |
| Light source        | LED                                              |   |
| Lumen               | 700                                              |   |

| Mounting          | Bolt                           |
|-------------------|--------------------------------|
| Mounting side     | N/A                            |
| Number of LEDs    | 2                              |
| Operating voltage | 9V - 50V                       |
| Packing           | White box with label           |
| Thickness mm      | 70 mm                          |
| To be ordered by  | 1                              |
| Туре              | Spot projection, Safety lights |
| Watt              | 10 Watt                        |
| Weight (kg)       | 0,733 Kg                       |
| Width mm          | 105 mm                         |