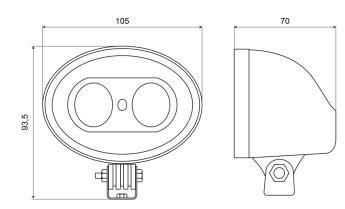

## Specifications

| Characteristics     | 100% aluminium housing 'anti-                    | N |
|---------------------|--------------------------------------------------|---|
|                     | corrosion' with heat conductive<br>black coating | N |
| Color               | Blue                                             | ^ |
| Colour of LEDs      | Blue                                             |   |
| Colour of lens      | Clear                                            |   |
| Connection          | Open cable ends                                  | T |
| EMC                 | EMC                                              | T |
| Height mm           | 94 mm                                            | T |
| IP-degree           | IP67                                             |   |
| Length of cable (m) | 2,50 m                                           |   |
| Light source        | LED                                              |   |
| Lumen               | 700                                              |   |

| Mounting          | Bolt                           |
|-------------------|--------------------------------|
| Mounting side     | N/A                            |
| Number of LEDs    | 2                              |
| Operating voltage | 9V - 50V                       |
| Packing           | White box with label           |
| Thickness mm      | 70 mm                          |
| To be ordered by  | 1                              |
| Туре              | Spot projection, Safety lights |
| Watt              | 10 Watt                        |
| Weight (kg)       | 0,733 Kg                       |
| Width mm          | 105 mm                         |