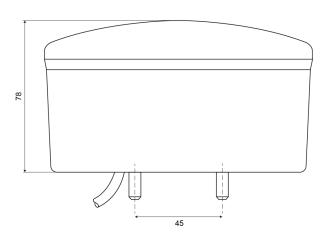

## Specifications

| Certification       | ECE R38+R23     |
|---------------------|-----------------|
| Color               | Red/white       |
| Colour of lens      | Amber/white     |
| Connection          | Open cable ends |
| Diameter mm         | 140 mm          |
| EMC                 | EMC R10         |
| EMC R10             | Yes             |
| IP-degree           | IP66+IP68       |
| Length of cable (m) | 2 m             |
| Light source        | LED             |
| Material            | PMMA/ABS        |

| Mounting             | Surface mount                            |
|----------------------|------------------------------------------|
| Mounting side        | Rear - Left & right                      |
| Operating voltage    | 12V                                      |
| Specifications       | Also available in LOW version<br>(50 mm) |
| Supplied with        | Mounting screws                          |
| Thickness mm         | 78 mm                                    |
| To be ordered by     | 1                                        |
| Туре                 | Rear fog/reverse lights                  |
| Weight (kg)          | 0,465 Kg                                 |
| With Rear fog light  | Yes                                      |
| With Reversing light | Yes                                      |