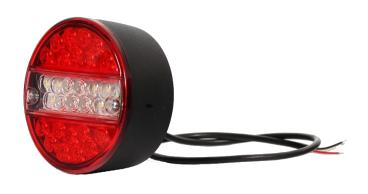

## LED rear fog/reverse light | left+right | 12V

EAN: 5414184002227

## Specifications

| Certification       | ECE R38+R23     |
|---------------------|-----------------|
| Color               | Red/white       |
| Colour of lens      | Amber/white     |
| Connection          | Open cable ends |
| Diameter mm         | 140 mm          |
| EMC                 | EMC R10         |
| EMC R10             | Yes             |
| IP-degree           | IP66+IP68       |
| Length of cable (m) | 2 m             |
| Light source        | LED             |
| Material            | PMMA/ABS        |

| Mounting             | Surface mount                            |
|----------------------|------------------------------------------|
| Mounting side        | Rear - Left & right                      |
| Operating voltage    | 12V                                      |
| Specifications       | Also available in LOW version<br>(50 mm) |
| Supplied with        | Mounting screws                          |
| Thickness mm         | 78 mm                                    |
| To be ordered by     | 1                                        |
| Туре                 | Rear fog/reverse lights                  |
| Weight (kg)          | 0,465 Kg                                 |
| With Rear fog light  | Yes                                      |
| With Reversing light | Yes                                      |