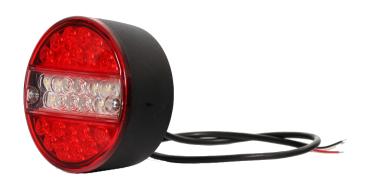

## LIGHTS FRONT AND REAR

FORE78-24V

## LED rear fog/reverse light | left+right | 24V

EAN: 5414184004580

## Specifications

| Certification       | ECE R38+R23     |
|---------------------|-----------------|
| Color               | Red/white       |
| Colour of lens      | Amber/white     |
| Connection          | Open cable ends |
| Diameter mm         | 140 mm          |
| EMC                 | EMC R10         |
| EMC R10             | Yes             |
| IP-degree           | IP66+IP68       |
| Length of cable (m) | 2 m             |
| Light source        | LED             |
| Material            | PMMA/ABS        |

| Mounting             | Surface mount                            |
|----------------------|------------------------------------------|
| Mounting side        | Rear - Left & right                      |
| Operating voltage    | 24V                                      |
| Specifications       | Also available in LOW version<br>(50 mm) |
| Supplied with        | Mounting screws                          |
| Thickness mm         | 78 mm                                    |
| To be ordered by     | 1                                        |
| Туре                 | Rear fog/reverse lights                  |
| Weight (kg)          | 0,465 Kg                                 |
| With Rear fog light  | Yes                                      |
| With Reversing light | Yes                                      |