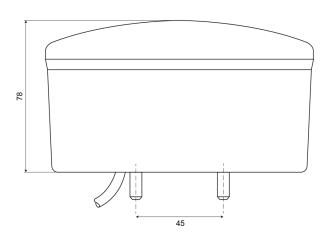

## Specifications

| Certification       | ECE R38+R23     |
|---------------------|-----------------|
| Color               | Red/white       |
| Colour of lens      | Amber/white     |
| Connection          | Open cable ends |
| Diameter mm         | 140 mm          |
| EMC                 | EMC R10         |
| EMC R10             | Yes             |
| IP-degree           | IP66+IP68       |
| Length of cable (m) | 2 m             |
| Light source        | LED             |
| Material            | PMMA/ABS        |

| Mounting             | Surface mount                            |
|----------------------|------------------------------------------|
| Mounting side        | Rear - Left & right                      |
| Operating voltage    | 24V                                      |
| Specifications       | Also available in LOW version<br>(50 mm) |
| Supplied with        | Mounting screws                          |
| Thickness mm         | 78 mm                                    |
| To be ordered by     | 1                                        |
| Туре                 | Rear fog/reverse lights                  |
| Weight (kg)          | 0,465 Kg                                 |
| With Rear fog light  | Yes                                      |
| With Reversing light | Yes                                      |