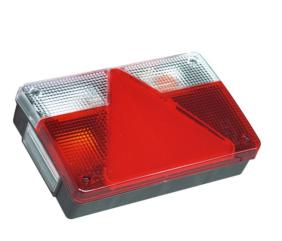

## Rear light | left | 12V

EAN: 5414184002173

## Specifications

| Certification     | ECE                             |
|-------------------|---------------------------------|
| Color             | Red/white                       |
| Colour of lens    | Red/white                       |
| Connection        | Plug 5 pins                     |
| Height mm         | 135 mm                          |
| Length mm         | 215 mm                          |
| Light source      | Halogen                         |
| Mounting          | Surface mount                   |
| Mounting side     | Rear - Left                     |
| Operating voltage | 12V                             |
| Socket            | P21W-BA15s/P21/5W-BAY 15d       |
| Supplied with     | Mounting screws and 5 pins plug |