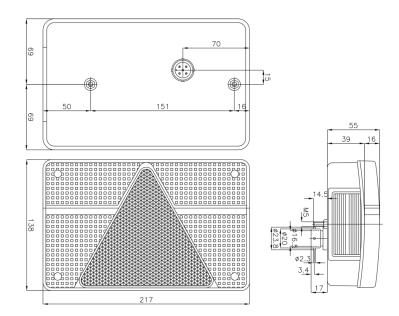

## Specifications

| Certification     | ECE                             |
|-------------------|---------------------------------|
| Color             | Red/white                       |
| Colour of lens    | Red/white                       |
| Connection        | Plug 5 pins                     |
| Height mm         | 135 mm                          |
| Length mm         | 215 mm                          |
| Light source      | Halogen                         |
| Mounting          | Surface mount                   |
| Mounting side     | Rear - Left                     |
| Operating voltage | 12V                             |
| Socket            | P21W-BA15s/P21/5W-BAY 15d       |
| Supplied with     | Mounting screws and 5 pins plug |

| Thickness mm                    | 52 mm       |
|---------------------------------|-------------|
| To be ordered by                | 1           |
| Туре                            | Rear lights |
| Weight (kg)                     | 0,385 Kg    |
| With Direction indicator        | Yes         |
| With License plate light - side | Yes         |
| With Rear fog light             | Yes         |
| With Tail-Stop                  | Yes         |
| With Triangular reflector       | Yes         |