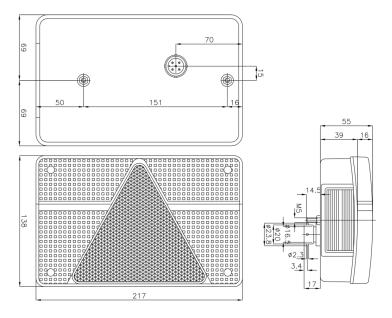

## Specifications

| Certification     | ECE                             |
|-------------------|---------------------------------|
| Color             | Red/white                       |
| Colour of lens    | Red/white                       |
| Connection        | Plug 5 pins                     |
| Height mm         | 135 mm                          |
| Length mm         | 215 mm                          |
| Light source      | Halogen                         |
| Mounting          | Surface mount                   |
| Mounting side     | Rear - Right                    |
| Operating voltage | 12V                             |
| Socket            | P21W-BA15s/P21/5W-BAY 15d       |
| Supplied with     | Mounting screws and 5 pins plug |

| Thickness mm                    | 52 mm       |
|---------------------------------|-------------|
| To be ordered by                | 1           |
| Туре                            | Rear lights |
| Weight (kg)                     | 0,385 Kg    |
| With Direction indicator        | Yes         |
| With License plate light - side | Yes         |
| With Reversing light            | Yes         |
| With Tail-Stop                  | Yes         |
| With Triangular reflector       | Yes         |