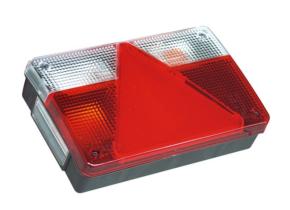

## Rear light | right | 12V

EAN: 5414184002180

## Specifications

| Certification     | ECE                             |
|-------------------|---------------------------------|
| Color             | Red/white                       |
| Colour of lens    | Red/white                       |
| Connection        | Plug 5 pins                     |
| Height mm         | 135 mm                          |
| Length mm         | 215 mm                          |
| Light source      | Halogen                         |
| Mounting          | Surface mount                   |
| Mounting side     | Rear - Right                    |
| Operating voltage | 12V                             |
| Socket            | P21W-BA15s/P21/5W-BAY 15d       |
| Supplied with     | Mounting screws and 5 pins plug |