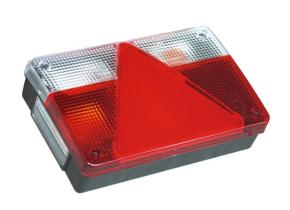

## Rear light | left | 12V

EAN: 5414184002203

## Specifications

| Certification     | ECE                       |
|-------------------|---------------------------|
| Color             | Red/white                 |
| Colour of lens    | Red/white                 |
| Connection        | Plug 6 pins               |
| Height mm         | 135 mm                    |
| Length mm         | 215 mm                    |
| Light source      | Halogen                   |
| Mounting          | Surface mount             |
| Mounting side     | Rear - Left               |
| Operating voltage | 12V                       |
| Socket            | P21W-BA15s/P21/5W-BAY 15d |