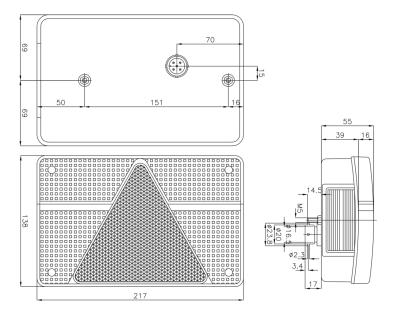

## Specifications

| Certification     | ECE                       |
|-------------------|---------------------------|
| Color             | Red/white                 |
| Colour of lens    | Red/white                 |
| Connection        | Plug 6 pins               |
| Height mm         | 135 mm                    |
| Length mm         | 215 mm                    |
| Light source      | Halogen                   |
| Mounting          | Surface mount             |
| Mounting side     | Rear - Left               |
| Operating voltage | 12V                       |
| Socket            | P21W-BA15s/P21/5W-BAY 15d |

| Supplied with                   | Mounting screws and 6 pins plug |
|---------------------------------|---------------------------------|
| Thickness mm                    | 52 mm                           |
| To be ordered by                | 1                               |
| Туре                            | Rear lights                     |
| Weight (kg)                     | 0,425 Kg                        |
| With Direction indicator        | Yes                             |
| With License plate light - side | Yes                             |
| With Rear fog light             | Yes                             |
| With Reversing light            | Yes                             |
| With Tail-Stop                  | Yes                             |
| With Triangular reflector       | Yes                             |