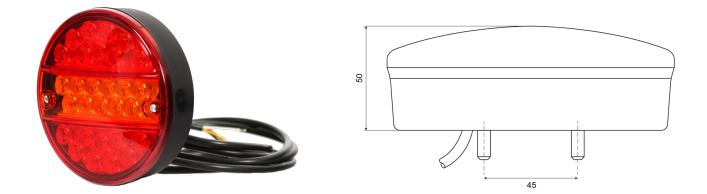

## LED rear light | left+right | 12-24V

EAN: 5414184004535

## Specifications

| Approval D          | Yes             |
|---------------------|-----------------|
| Certification       | ECE             |
| Color               | Amber/red       |
| Colour of lens      | Amber/red       |
| Connection          | Open cable ends |
| Diameter mm         | 140 mm          |
| EMC                 | EMC R10         |
| EMC R10             | Yes             |
| IP-degree           | IP66+IP68       |
| Length of cable (m) | 2 m             |
| Light source        | LED             |
| Mounting            | Surface mount   |

| Mounting side            | Rear - Left & right |
|--------------------------|---------------------|
| Operating voltage        | 12V - 24V           |
| Supplied with            | Mounting screws     |
| Thickness mm             | 50 mm               |
| To be ordered by         | 1                   |
| Туре                     | Rear lights         |
| Weight (kg)              | 0,537 Kg            |
| With Direction indicator | Yes                 |
| With Tail-Stop           | Yes                 |