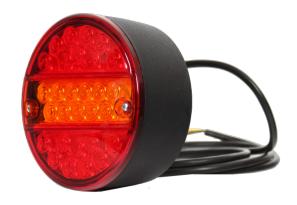

## LED rear light | left+right | 12-24V

EAN: 5414184004610

## Specifications

| Approval D          | Yes             |
|---------------------|-----------------|
| Certification       | ECE             |
| Color               | Amber/red       |
| Colour of lens      | Amber/red       |
| Connection          | Open cable ends |
| Diameter mm         | 140 mm          |
| EMC                 | EMC R10         |
| EMC R10             | Yes             |
| IP-degree           | IP66+IP68       |
| Length of cable (m) | 2 m             |
| Light source        | LED             |