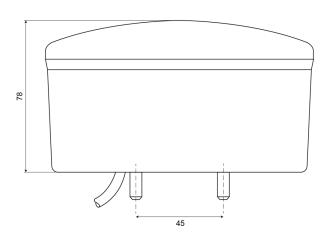

## Specifications

| Approval D          | Yes             |
|---------------------|-----------------|
| Certification       | ECE             |
| Color               | Amber/red       |
| Colour of lens      | Amber/red       |
| Connection          | Open cable ends |
| Diameter mm         | 140 mm          |
| EMC                 | EMC R10         |
| EMC R10             | Yes             |
| IP-degree           | IP66+IP68       |
| Length of cable (m) | 2 m             |
| Light source        | LED             |

| Mounting                 | Surface mount                            |
|--------------------------|------------------------------------------|
| Mounting side            | Rear - Left & right                      |
| Operating voltage        | 12V - 24V                                |
| Specifications           | Also available in LOW version<br>(50 mm) |
| Supplied with            | Mounting screws                          |
| Thickness mm             | 78 mm                                    |
| To be ordered by         | 1                                        |
| Туре                     | Rear lights                              |
| Weight (kg)              | 0,546 Kg                                 |
| With Direction indicator | Yes                                      |
| With Tail-Stop           | Yes                                      |