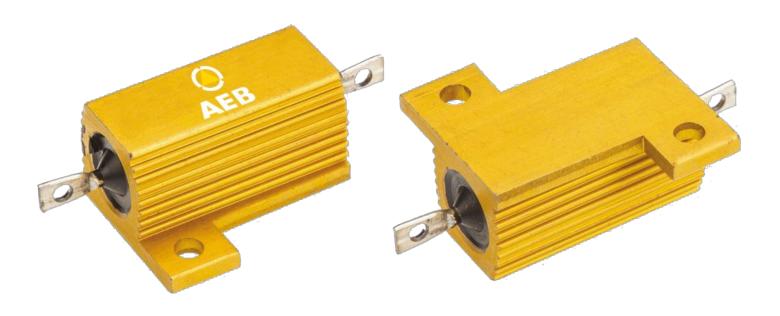

## Specifications

| •                 |                                                                                      |
|-------------------|--------------------------------------------------------------------------------------|
| Connection        | Soldering                                                                            |
| Good to know      | Gets hot! Best mounted on metal surface and do not put resistors against each other. |
| Height mm         | 15 mm                                                                                |
| Length mm         | 51 mm                                                                                |
| Mounting          | Hidden                                                                               |
| Operating voltage | 12V                                                                                  |

| Specifications   | 8,2 ohm - 25 watt |
|------------------|-------------------|
| To be ordered by | 1                 |
| Туре             | Electronics       |
| Weight (kg)      | 0,016 Kg          |
| Width mm         | 28 mm             |