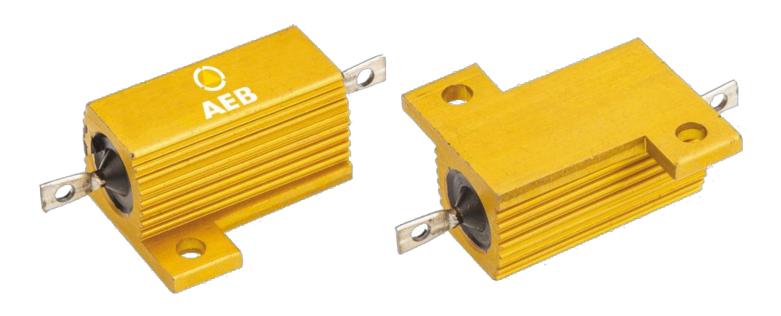

## Specifications

| •                 |                                                                                      |
|-------------------|--------------------------------------------------------------------------------------|
| Connection        | Soldering                                                                            |
| Good to know      | Gets hot! Best mounted on metal surface and do not put resistors against each other. |
| Height mm         | 15 mm                                                                                |
| Length mm         | 51 mm                                                                                |
| Mounting          | Hidden                                                                               |
| Operating voltage | 24V                                                                                  |

| Specifications   | 47 ohm - 25 watt |
|------------------|------------------|
| To be ordered by | 1                |
| Туре             | Electronics      |
| Weight (kg)      | 0,016 Kg         |
| Width mm         | 28 mm            |