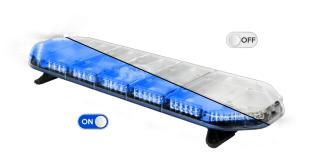

## LED LIGHTBARS

## LEG109B12

## LEGION LED lightbar | 109 cm | blue | 12V

EAN: 5414184009202





## Specifications

| Characteristics     | Without control box, no roof<br>connector               | Light source        | LED                                           |
|---------------------|---------------------------------------------------------|---------------------|-----------------------------------------------|
|                     |                                                         | Mounting            | Fixed                                         |
| Color               | Blue                                                    | Number of LEDs      | 108                                           |
| Colour of lens      | Clear                                                   | _ Operating voltage | 12V                                           |
| Connection