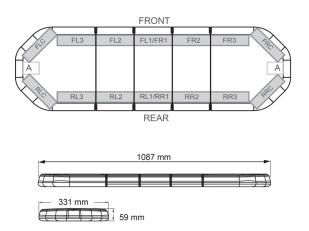

## Specifications

| Characteristics     | Without control box, no roof<br>connector               | Light source        | LED                                           |
|---------------------|---------------------------------------------------------|---------------------|-----------------------------------------------|
|                     |                                                         | Mounting            | Fixed                                         |
| Color               | Blue                                                    | Number of LEDs      | 108                                           |
| Colour of lens      | Clear                                                   | _ Operating voltage | 12V                                           |
| Connection          | Open cable ends                                         |                     |                                               |
| Current draw Amp    | 15 Amp                                                  | _ Packing           | Brown box with label                          |
|                     |                                                         | - Roof connector    | No, but possible as an option                 |
| Dimensions          | 1087 mm x 331 mm x 59 mm<br>(without mounting brackets) | Series              | Legion                                        |
| ECE R65 Class 2     | Yes                                                     | Supplied with       | Cable, universal mounting<br>brackets, manual |
| EMC                 | EMC R10                                                 |                     |                                               |
| EMC R10             | Yes                                                     | To be ordered by    |                                               |
| Length of cable (m) | 4,50 m                                                  | - Waterproof        | Yes                                           |
|                     |                                                         | Weight (kg)         | 13,600 Kg                                     |
| Length range        | MEDIUM (101 - 130 cm)                                   |                     | _                                             |