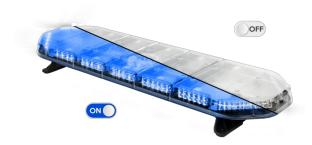

## LEGION LED lightbar | 109 cm | blue | 12V + control box

EAN: 5414184006805

## Specifications

| Characteristics     | With control box<br>(TRAFLEDCONTR.REVI)                 |
|---------------------|---------------------------------------------------------|
| Color               | Blue                                                    |
| Colour of lens      | Clear                                                   |
| Connection          | Open cable ends                                         |
| Current draw Amp    | 15 Amp                                                  |
| Dimensions          | 1087 mm x 331 mm x 59 mm<br>(without mounting brackets) |
| ECE R65 Class 2     | Yes                                                     |
| EMC                 | EMC R10                                                 |
| EMC R10             | Yes                                                     |
| Length of cable (m) | 4,50 m                                                  |
| Length range        | MEDIUM (101 - 130 cm)                                   |