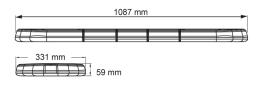

## Specifications

| Characteristics     | With control box<br>(TRAFLEDCONTR.REVI)                 |
|---------------------|---------------------------------------------------------|
| Color               | Blue                                                    |
| Colour of lens      | Clear                                                   |
| Connection          | Open cable ends                                         |
| Current draw Amp    | 15 Amp                                                  |
| Dimensions          | 1087 mm x 331 mm x 59 mm<br>(without mounting brackets) |
| ECE R65 Class 2     | Yes                                                     |
| EMC                 | EMC R10                                                 |
| EMC R10             | Yes                                                     |
| Length of cable (m) | 4,50 m                                                  |
| Length range        | MEDIUM (101 - 130 cm)                                   |