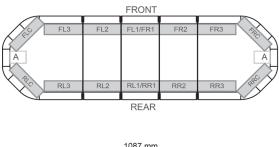

## Specifications

| Characteristics     | With control box<br>(TRAFLEDCONTR.REVI)                 |
|---------------------|---------------------------------------------------------|
| Color               | Amber                                                   |
| Colour of lens      | Clear                                                   |
| Connection          | Open cable ends                                         |
| Dimensions          | 1087 mm x 331 mm x 59 mm<br>(without mounting brackets) |
| Directional arrow   | Yes, at the back side                                   |
| ECE R65 Class 2     | Yes                                                     |
| EMC                 | EMC R10                                                 |
| EMC R10             | Yes                                                     |
| Length of cable (m) | 4,50 m                                                  |
| Length range        | MEDIUM (101 - 130 cm)                                   |

| Light source      | LED                                                     |
|-------------------|---------------------------------------------------------|
| Mounting          | Fixed                                                   |
| Number of LEDs    | 108                                                     |
| Operating voltage | 24V                                                     |
| Packing           | Brown box with label                                    |
| Roof connector    | No, but possible as an option                           |
| Series            | Legion                                                  |
| Supplied with     | Cable, universal mounting brackets, control box, manual |
| To be ordered by  | 1                                                       |
| Waterproof        | Yes                                                     |
| Weight (kg)       | 13,800 Kg                                               |