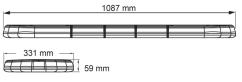

## Specifications

| Characteristics     | With control box<br>(TRAFLEDCONTR.REVI)                 |
|---------------------|---------------------------------------------------------|
| Color               | Amber                                                   |
| Colour of lens      | Clear                                                   |
| Connection          | Open cable ends                                         |
| Dimensions          | 1087 mm x 331 mm x 59 mm<br>(without mounting brackets) |
| Directional arrow   | Yes, at the back side                                   |
| ECE R65 Class 2     | Yes                                                     |
| EMC                 | EMC R10                                                 |
| EMC R10             | Yes                                                     |
| Length of cable (m) | 4,50 m                                                  |
| Length range        | MEDIUM (101 - 130 cm)                                   |