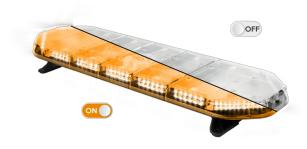

## LEGION LED lightbar | 109 cm | amber | 24V + control box

EAN: 5414184001688

## Specifications

| Characteristics     | With control box<br>(TRAFLEDCONTR.REVI)                 |
|---------------------|---------------------------------------------------------|
| Color               | Amber                                                   |
| Colour of lens      | Clear                                                   |
| Connection          | Open cable ends                                         |
| Dimensions          | 1087 mm x 331 mm x 59 mm<br>(without mounting brackets) |
| Directional arrow   | Yes, at the back side                                   |
| ECE R65 Class 2     | Yes                                                     |
| EMC                 | EMC R10                                                 |
| EMC R10             | Yes                                                     |
| Length of cable (m) | 4,50 m                                                  |
| Length range        | MEDIUM (101 - 130 cm)                                   |