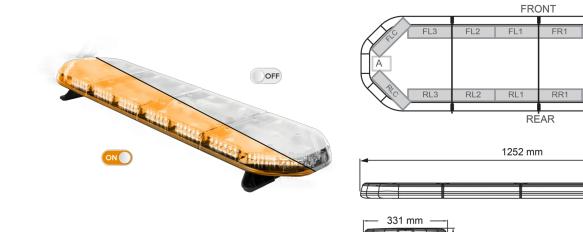

## LEGION LED lightbar | 125 cm | amber | 12V

EAN: 5414184002937

## Specifications

| Characteristics     | Without control box, no roof connector                  |
|---------------------|---------------------------------------------------------|
| Color               | Amber                                                   |
| Colour of lens      | Clear                                                   |
| Connection          | Open cable ends                                         |
| Current draw Amp    | 16 Amp                                                  |
| Dimensions          | 1252 mm x 331 mm x 59 mm<br>(without mounting brackets) |
| Directional arrow   | Yes, at the back side                                   |
| ECE R65 Class 2     | Yes                                                     |
| EMC                 | EMC R10                                                 |
| EMC R10             | Yes                                                     |
| Length of cable (m) | 4,50 m                                                  |
| Length range        | MEDIUM (101 - 130 cm)                                   |

| Light source      | LED                                        |
|-------------------|--------------------------------------------|
| Mounting          | Fixed                                      |
| Number of LEDs    | 120                                        |
| Operating voltage | 12V                                        |
| Packing           | Brown box with label                       |
| Roof connector    | No, but possible as an option              |
| Series            | Legion                                     |
| Supplied with     | Cable, universal mounting brackets, manual |
| To be ordered by  | 1                                          |
| Waterproof        | Yes                                        |
| Weight (kg)       | 14,100 Kg                                  |