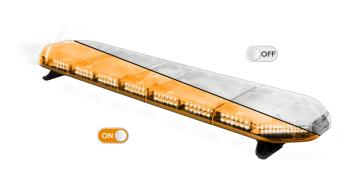

## LEGION LED lightbar | 139 cm | amber | 24V + control box

EAN: 5414184003002

## Specifications

| Characteristics     | With control box<br>(TRAFLEDCONTR.REVI)                 |
|---------------------|---------------------------------------------------------|
| Color               | Amber                                                   |
| Colour of lens      | Clear                                                   |
| Connection          | Open cable ends                                         |
| Dimensions          | 1387 mm x 331 mm x 59 mm<br>(without mounting brackets) |
| Directional arrow   | Yes, at the back side                                   |
| ECE R65 Class 2     | Yes                                                     |
| EMC                 | EMC R10                                                 |
| EMC R10             | Yes                                                     |
| Length of cable (m) | 4,50 m                                                  |
| Length range        | LARGE (131 - 150 cm)                                    |

| Light source      | LED                                                     |
|-------------------|---------------------------------------------------------|
| Mounting          | Fixed                                                   |
| Number of LEDs    | 132                                                     |
| Operating voltage | 24V                                                     |
| Packing           | Brown box with label                                    |
| Roof connector    | No, but possible as an option                           |
| Series            | Legion                                                  |
| Supplied with     | Cable, universal mounting brackets, control box, manual |
| To be ordered by  | 1                                                       |
| Waterproof        | Yes                                                     |
| Weight (kg)       | 15,800 Kg                                               |