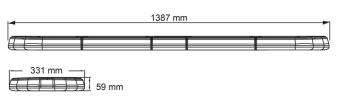

## Specifications

| Characteristics     | With control box<br>(TRAFLEDCONTR.REVI)                 |
|---------------------|---------------------------------------------------------|
| Color               | Amber                                                   |
| Colour of lens      | Clear                                                   |
| Connection          | Open cable ends                                         |
| Dimensions          | 1387 mm x 331 mm x 59 mm<br>(without mounting brackets) |
| Directional arrow   | Yes, at the back side                                   |
| ECE R65 Class 2     | Yes                                                     |
| EMC                 | EMC R10                                                 |
| EMC R10             | Yes                                                     |
| Length of cable (m) | 4,50 m                                                  |
| Length range        | LARGE (131 - 150 cm)                                    |